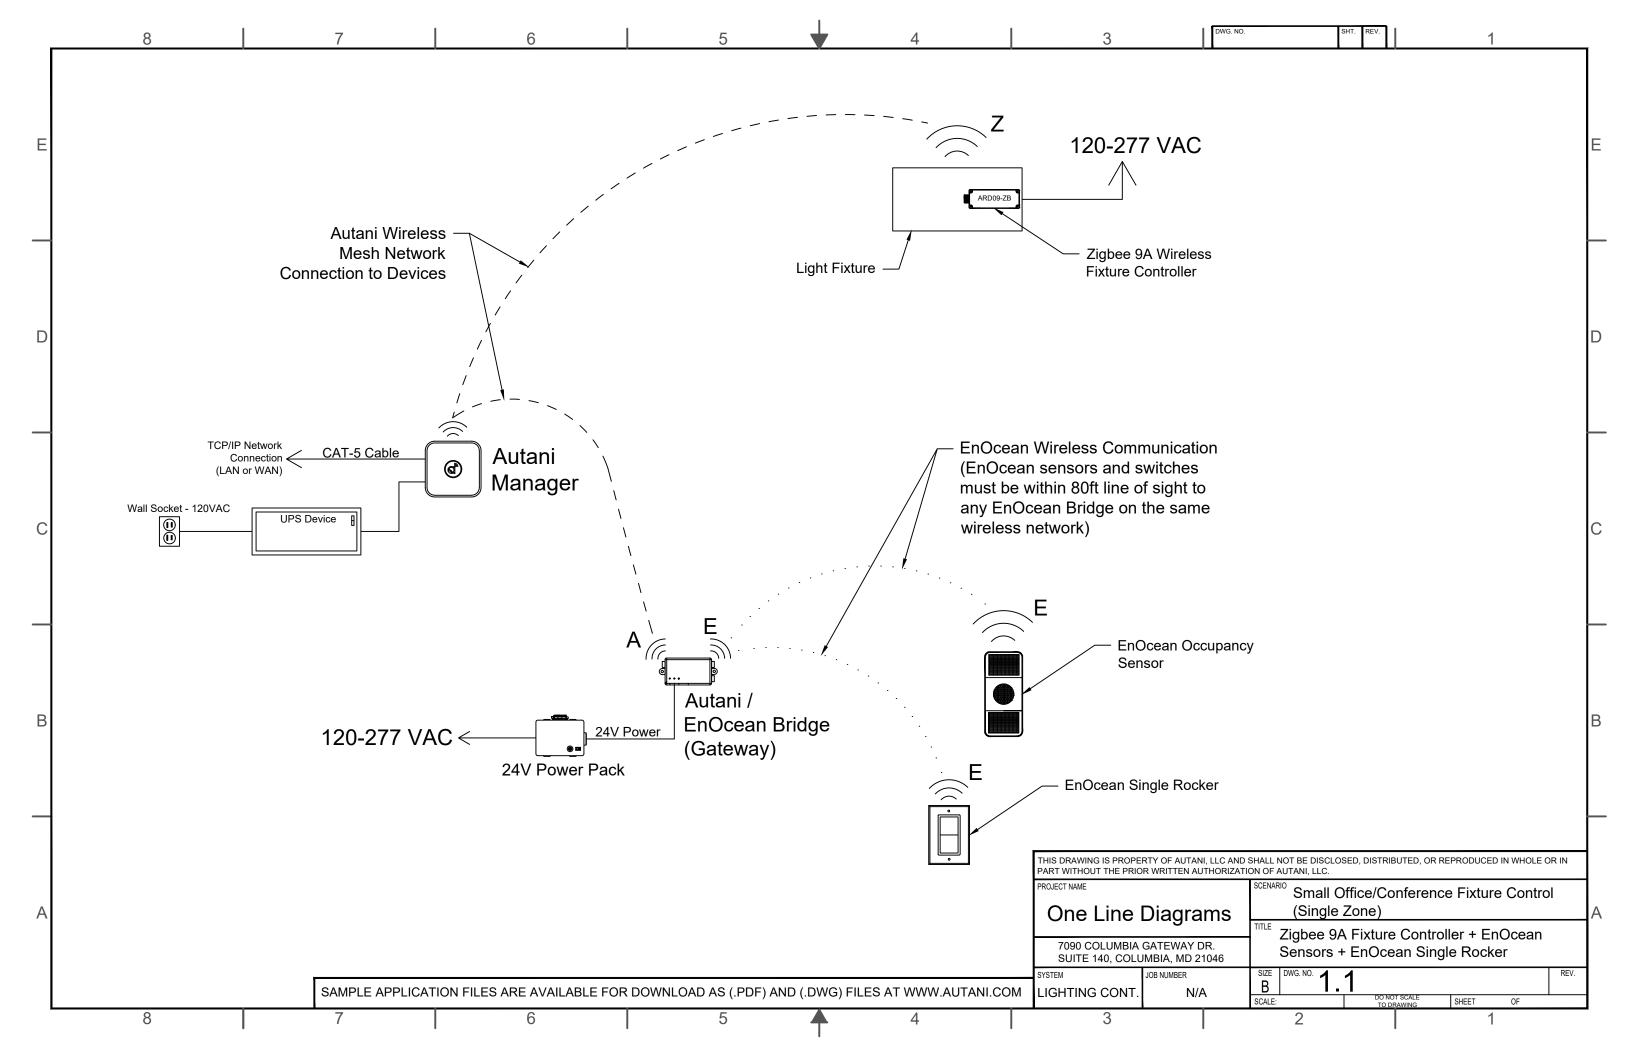

## **ONE LINE DIAGRAMS**

TOC

**Autani Mesh Network Diagram Autani System Connectivity Diagram Network Diagrams Autani Network Layout Diagram EnOcean Network Layout Diagram** Zigbee 9A Wireless Fixture Controller + A610 MultiSensor + Wireless Single Group Switch Small Office/Conference Fixture Control (Single Zone) Zigbee 9A Fixture Controller + EnOcean Sensors + EnOcean Single Rocker A630 MultiSensor & Fixture Controller + A630 Fixture Controller + AS702 Zigbee Wall Dimmer Switch Zigbee 9A Fixture Controller + EnOcean Sensors + EnOcean Double Rocker Zigbee 9A Fixture Controller + A610 MultiSensor + EnOcean Double Rocker Large Office/Conference Fixture Control (Two + Zones) A630 MultiSensor/Fixture Controller + EnOcean Double Rocker A630 MultiSensor + Glass Touch Screen Wall Switch A610 MultiSensor + AS702 Zigbee Wall Dimmer Switch + Zigbee 20A Wireless Zone Controller WRC + EnOcean Sensors + EnOcean Single Rocker **Small Office/Conference Zone Control (Single Zone)** Zigbee 20A Zone Controller + A610 MultiSensor + EnOcean Single Rocker Zigbee 20A Zone Controller + EnOcean Occupancy Sensor + EnOcean Single Rocker **A610 MultiSensor Controlling Dim to Off Fixtures** WRC/Power Pack + EnOcean Occupancy Sensor + EnOcean Double Rocker Zigbee 20A Wireless Zone Controller + A610 Multisensor + EnOcean Double Rocker **Large Office/Conference Zone Control (Two + Zones)** Zigbee 20A Wireless Zone Controller + EnOcean Occupancy Sensors + EnOcean Double Rocker **Zigbee 20A Wireless Zone Controllers + Internet Connected Devices** A508 High Bay MultiSensor + AS702 Zigbee Wall Dimmer Switch **High Bay Lighting Control** A508 High Bay MultiSensor + Glass Touch Screen Wall Switch A508 High Bay MultiSensor + EnOcean Single Rocker WALI + Range Extender + Glass Touch Screen Wall Switch WALI + Antenna Extension Kit + Outdoor Range Extenders **Outdoor Lighting Control** WALIS with Occ Sensor Inputs + Outdoor PIR Sensors + Antenna Extension Kit A620 PIR Sensor + Outdoor Range Extender + Antenna Extension Kit **HVAC HVAC Controls Sample** 