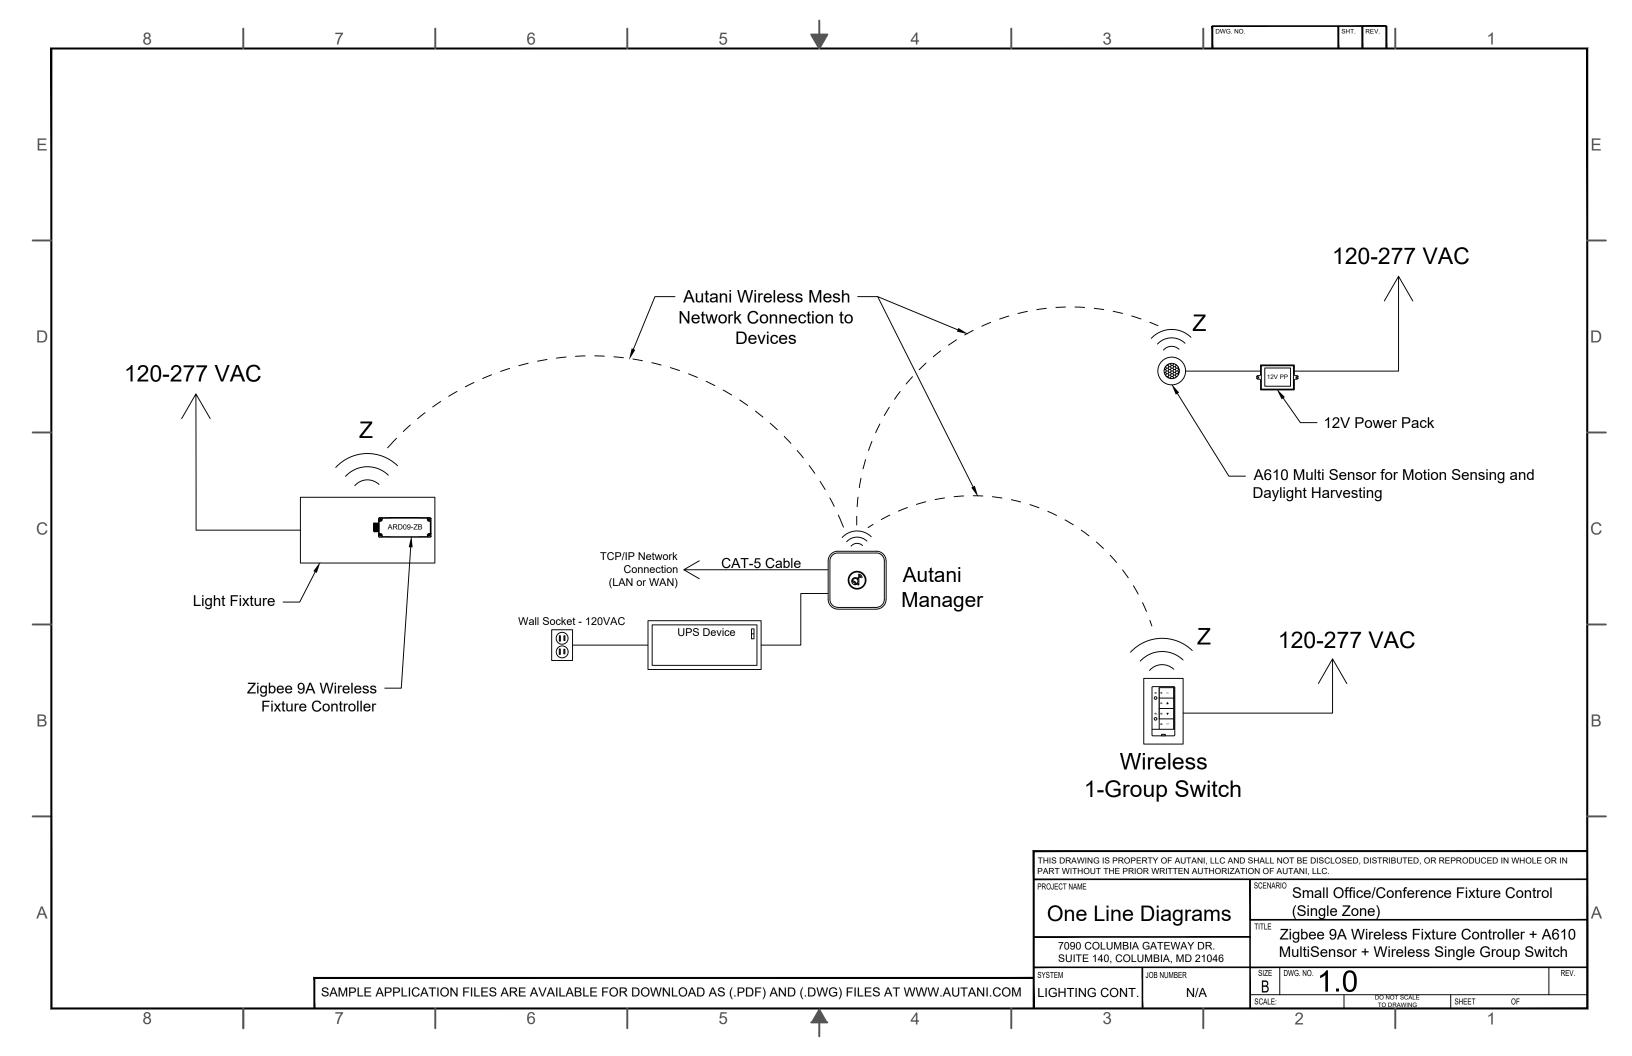

## **ONE LINE DIAGRAMS**

TOC

**Autani Mesh Network Diagram Autani System Connectivity Diagram Network Diagrams Autani Network Layout Diagram EnOcean Network Layout Diagram** Zigbee 9A Wireless Fixture Controller + A610 MultiSensor + Wireless Single Group Switch Small Office/Conference Fixture Control (Single Zone) Zigbee 9A Fixture Controller + EnOcean Sensors + EnOcean Single Rocker A630 MultiSensor & Fixture Controller + A630 Fixture Controller + AS702 Zigbee Wall Dimmer Switch Zigbee 9A Fixture Controller + EnOcean Sensors + EnOcean Double Rocker Zigbee 9A Fixture Controller + A610 MultiSensor + EnOcean Double Rocker Large Office/Conference Fixture Control (Two + Zones) A630 MultiSensor/Fixture Controller + EnOcean Double Rocker A630 MultiSensor + Glass Touch Screen Wall Switch A610 MultiSensor + AS702 Zigbee Wall Dimmer Switch + Zigbee 20A Wireless Zone Controller WRC + EnOcean Sensors + EnOcean Single Rocker **Small Office/Conference Zone Control (Single Zone)** Zigbee 20A Zone Controller + A610 MultiSensor + EnOcean Single Rocker Zigbee 20A Zone Controller + EnOcean Occupancy Sensor + EnOcean Single Rocker **A610 MultiSensor Controlling Dim to Off Fixtures** WRC/Power Pack + EnOcean Occupancy Sensor + EnOcean Double Rocker Zigbee 20A Wireless Zone Controller + A610 Multisensor + EnOcean Double Rocker **Large Office/Conference Zone Control (Two + Zones)** Zigbee 20A Wireless Zone Controller + EnOcean Occupancy Sensors + EnOcean Double Rocker **Zigbee 20A Wireless Zone Controllers + Internet Connected Devices** A508 High Bay MultiSensor + AS702 Zigbee Wall Dimmer Switch **High Bay Lighting Control** A508 High Bay MultiSensor + Glass Touch Screen Wall Switch A508 High Bay MultiSensor + EnOcean Single Rocker WALI + Range Extender + Glass Touch Screen Wall Switch WALI + Antenna Extension Kit + Outdoor Range Extenders **Outdoor Lighting Control** WALIS with Occ Sensor Inputs + Outdoor PIR Sensors + Antenna Extension Kit A620 PIR Sensor + Outdoor Range Extender + Antenna Extension Kit **HVAC HVAC Controls Sample** 