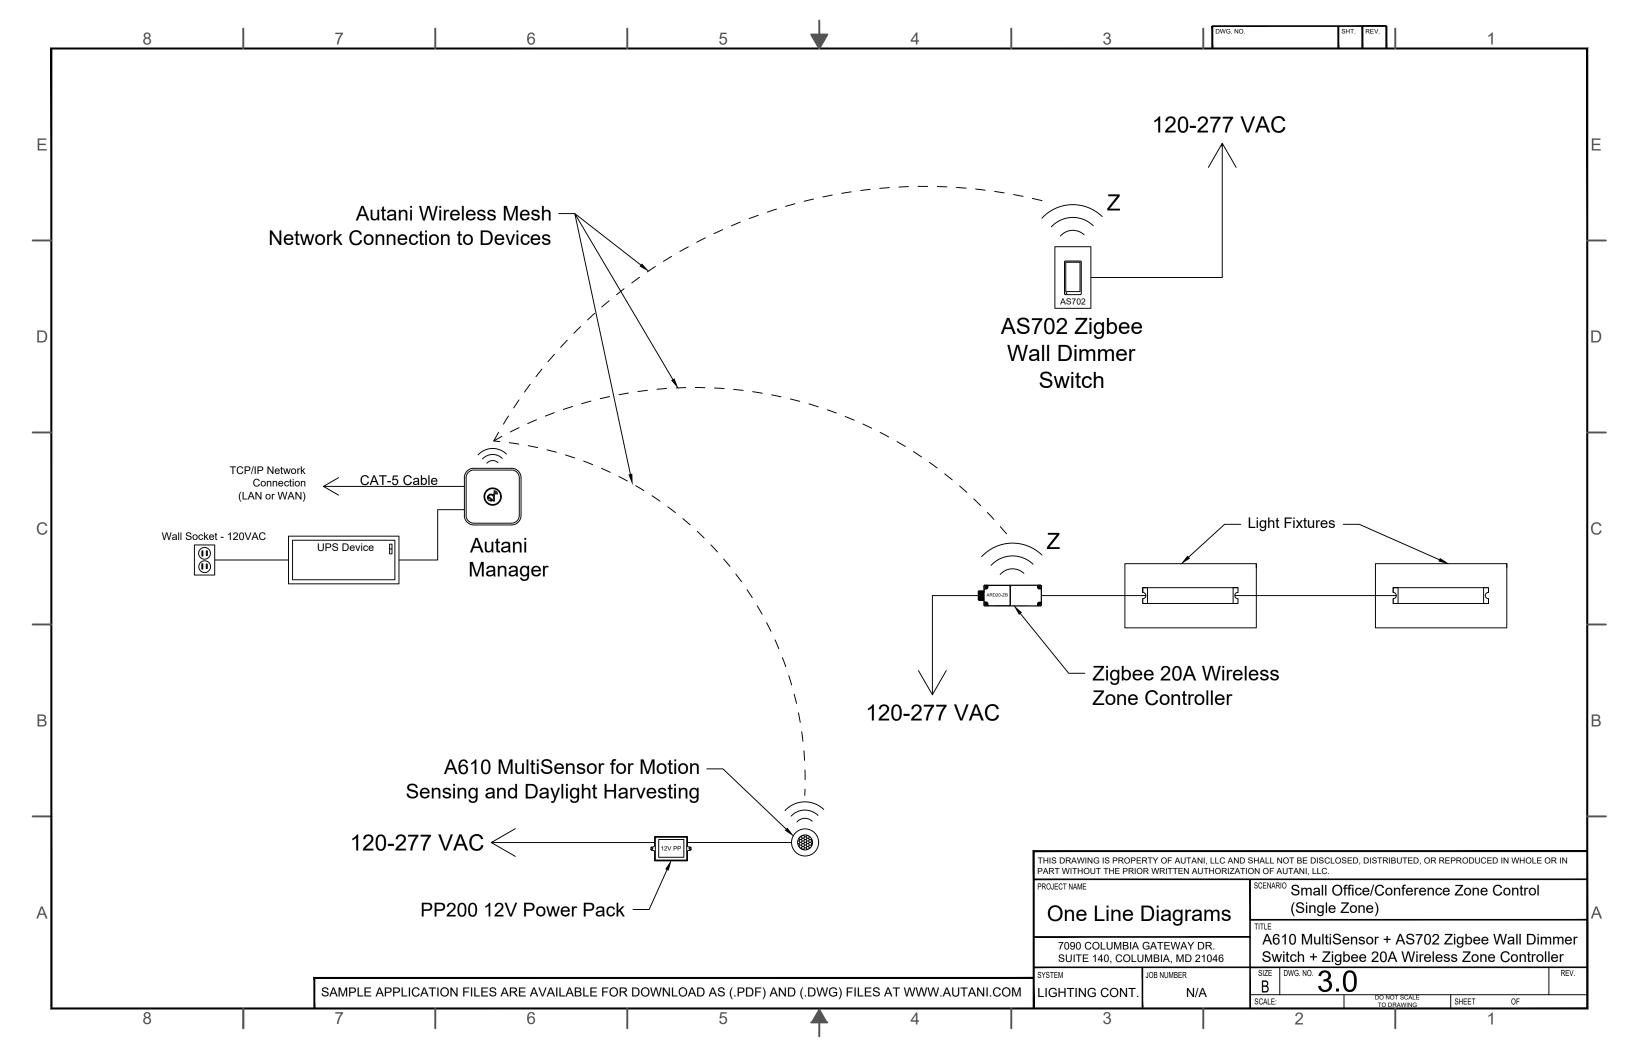

## **ONE LINE DIAGRAMS**

TOC

**Autani Mesh Network Diagram Autani System Connectivity Diagram Network Diagrams Autani Network Layout Diagram EnOcean Network Layout Diagram** Zigbee 9A Wireless Fixture Controller + A610 MultiSensor + Wireless Single Group Switch Small Office/Conference Fixture Control (Single Zone) Zigbee 9A Fixture Controller + EnOcean Sensors + EnOcean Single Rocker A630 MultiSensor & Fixture Controller + A630 Fixture Controller + AS702 Zigbee Wall Dimmer Switch Zigbee 9A Fixture Controller + EnOcean Sensors + EnOcean Double Rocker Zigbee 9A Fixture Controller + A610 MultiSensor + EnOcean Double Rocker Large Office/Conference Fixture Control (Two + Zones) A630 MultiSensor/Fixture Controller + EnOcean Double Rocker A630 MultiSensor + Glass Touch Screen Wall Switch A610 MultiSensor + AS702 Zigbee Wall Dimmer Switch + Zigbee 20A Wireless Zone Controller WRC + EnOcean Sensors + EnOcean Single Rocker **Small Office/Conference Zone Control (Single Zone)** Zigbee 20A Zone Controller + A610 MultiSensor + EnOcean Single Rocker Zigbee 20A Zone Controller + EnOcean Occupancy Sensor + EnOcean Single Rocker **A610 MultiSensor Controlling Dim to Off Fixtures** WRC/Power Pack + EnOcean Occupancy Sensor + EnOcean Double Rocker Zigbee 20A Wireless Zone Controller + A610 Multisensor + EnOcean Double Rocker **Large Office/Conference Zone Control (Two + Zones)** Zigbee 20A Wireless Zone Controller + EnOcean Occupancy Sensors + EnOcean Double Rocker **Zigbee 20A Wireless Zone Controllers + Internet Connected Devices** A508 High Bay MultiSensor + AS702 Zigbee Wall Dimmer Switch **High Bay Lighting Control** A508 High Bay MultiSensor + Glass Touch Screen Wall Switch A508 High Bay MultiSensor + EnOcean Single Rocker WALI + Range Extender + Glass Touch Screen Wall Switch WALI + Antenna Extension Kit + Outdoor Range Extenders **Outdoor Lighting Control** WALIS with Occ Sensor Inputs + Outdoor PIR Sensors + Antenna Extension Kit A620 PIR Sensor + Outdoor Range Extender + Antenna Extension Kit **HVAC HVAC Controls Sample** 