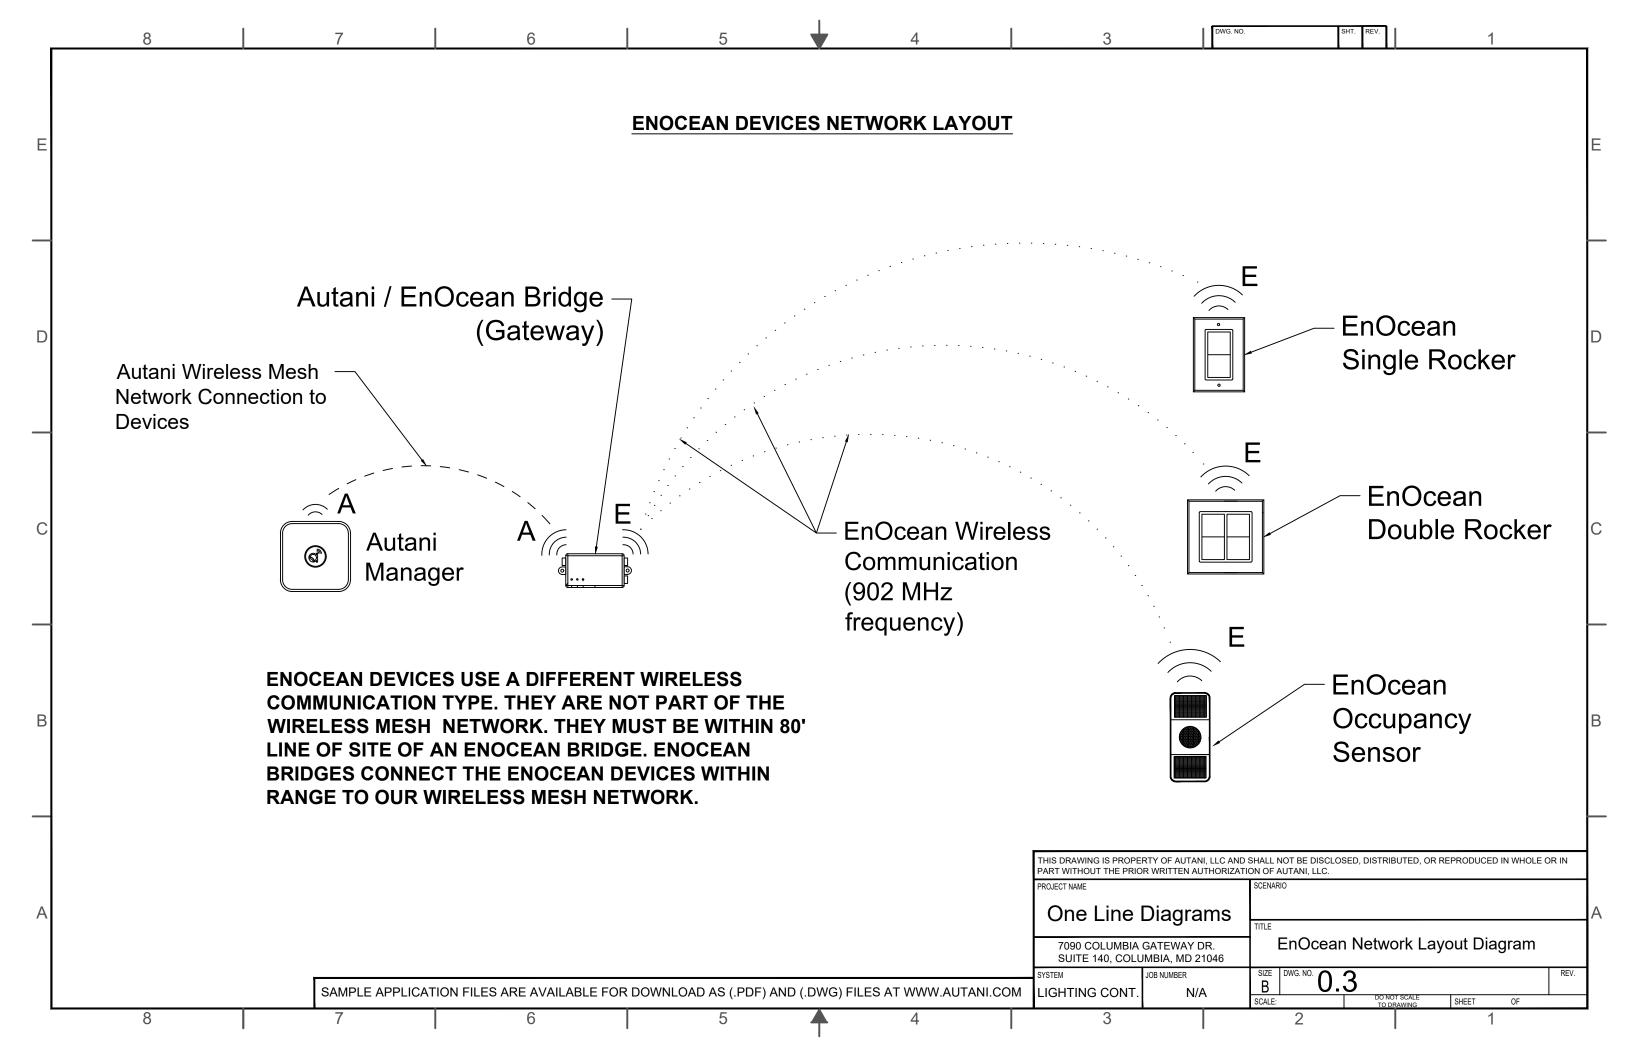

0A Wireless Zone Controller + A610 Multisensor + EnOcean Double Rocker **Large Office/Conference Zone Control (Two + Zones)** Zigbee 20A Wireless Zone Controller + EnOcean Occupancy Sensors + EnOcean Double Rocker **Zigbee 20A Wireless Zone Controllers + Internet Connected Devices** A508 High Bay MultiSensor + AS702 Zigbee Wall Dimmer Switch **High Bay Lighting Control** A508 High Bay MultiSensor + Glass Touch Screen Wall Switch A508 High Bay MultiSensor + EnOcean Single Rocker WALI + Range Extender + Glass Touch Screen Wall Switch WALI + Antenna Extension Kit + Outdoor Range Extenders **Outdoor Lighting Control** WALIS with Occ Sensor Inputs + Outdoor PIR Sensors + Antenna Extension Kit A620 PIR Sensor + Outdoor Range Extender + Antenna Extension Kit **HVAC HVAC Controls Sample**