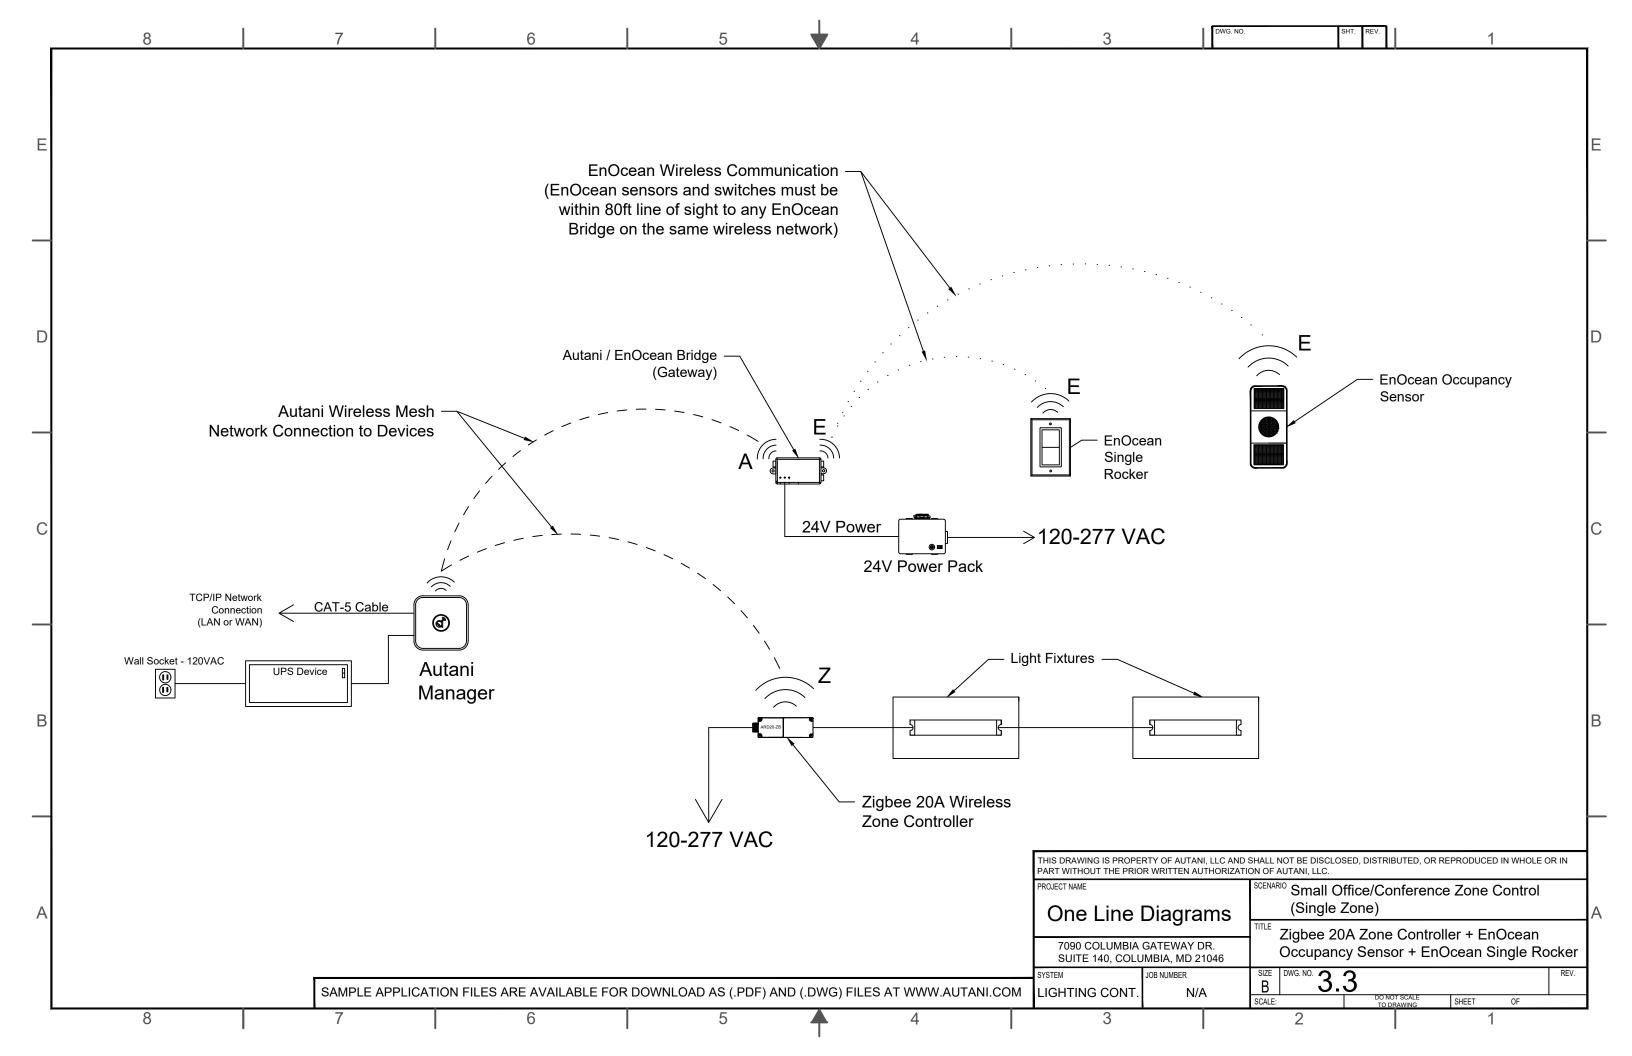

## **ONE LINE DIAGRAMS**

TOC

**Autani Mesh Network Diagram Autani System Connectivity Diagram Network Diagrams Autani Network Layout Diagram EnOcean Network Layout Diagram** Zigbee 9A Wireless Fixture Controller + A610 MultiSensor + Wireless Single Group Switch Small Office/Conference Fixture Control (Single Zone) Zigbee 9A Fixture Controller + EnOcean Sensors + EnOcean Single Rocker A630 MultiSensor & Fixture Controller + A630 Fixture Controller + AS702 Zigbee Wall Dimmer Switch Zigbee 9A Fixture Controller + EnOcean Sensors + EnOcean Double Rocker Zigbee 9A Fixture Controller + A610 MultiSensor + EnOcean Double Rocker Large Office/Conference Fixture Control (Two + Zones) A630 MultiSensor/Fixture Controller + EnOcean Double Rocker A630 MultiSensor + Glass Touch Screen Wall Switch A610 MultiSensor + AS702 Zigbee Wall Dimmer Switch + Zigbee 20A Wireless Zone Controller WRC + EnOcean Sensors + EnOcean Single Rocker **Small Office/Conference Zone Control (Single Zone)** Zigbee 20A Zone Controller + A610 MultiSensor + EnOcean Single Rocker Zigbee 20A Zone Controller + EnOcean Occupancy Sensor + EnOcean Single Rocker **A610 MultiSensor Controlling Dim to Off Fixtures** WRC/Power Pack + EnOcean Occupancy Sensor + EnOcean Double Rocker Zigbee 20A Wireless Zone Controller + A610 Multisensor + EnOcean Double Rocker **Large Office/Conference Zone Control (Two + Zones)** Zigbee 20A Wireless Zone Controller + EnOcean Occupancy Sensors + EnOcean Double Rocker **Zigbee 20A Wireless Zone Controllers + Internet Connected Devices** A508 High Bay MultiSensor + AS702 Zigbee Wall Dimmer Switch **High Bay Lighting Control** A508 High Bay MultiSensor + Glass Touch Screen Wall Switch A508 High Bay MultiSensor + EnOcean Single Rocker WALI + Range Extender + Glass Touch Screen Wall Switch WALI + Antenna Extension Kit + Outdoor Range Extenders **Outdoor Lighting Control** WALIS with Occ Sensor Inputs + Outdoor PIR Sensors + Antenna Extension Kit A620 PIR Sensor + Outdoor Range Extender + Antenna Extension Kit **HVAC HVAC Controls Sample** 