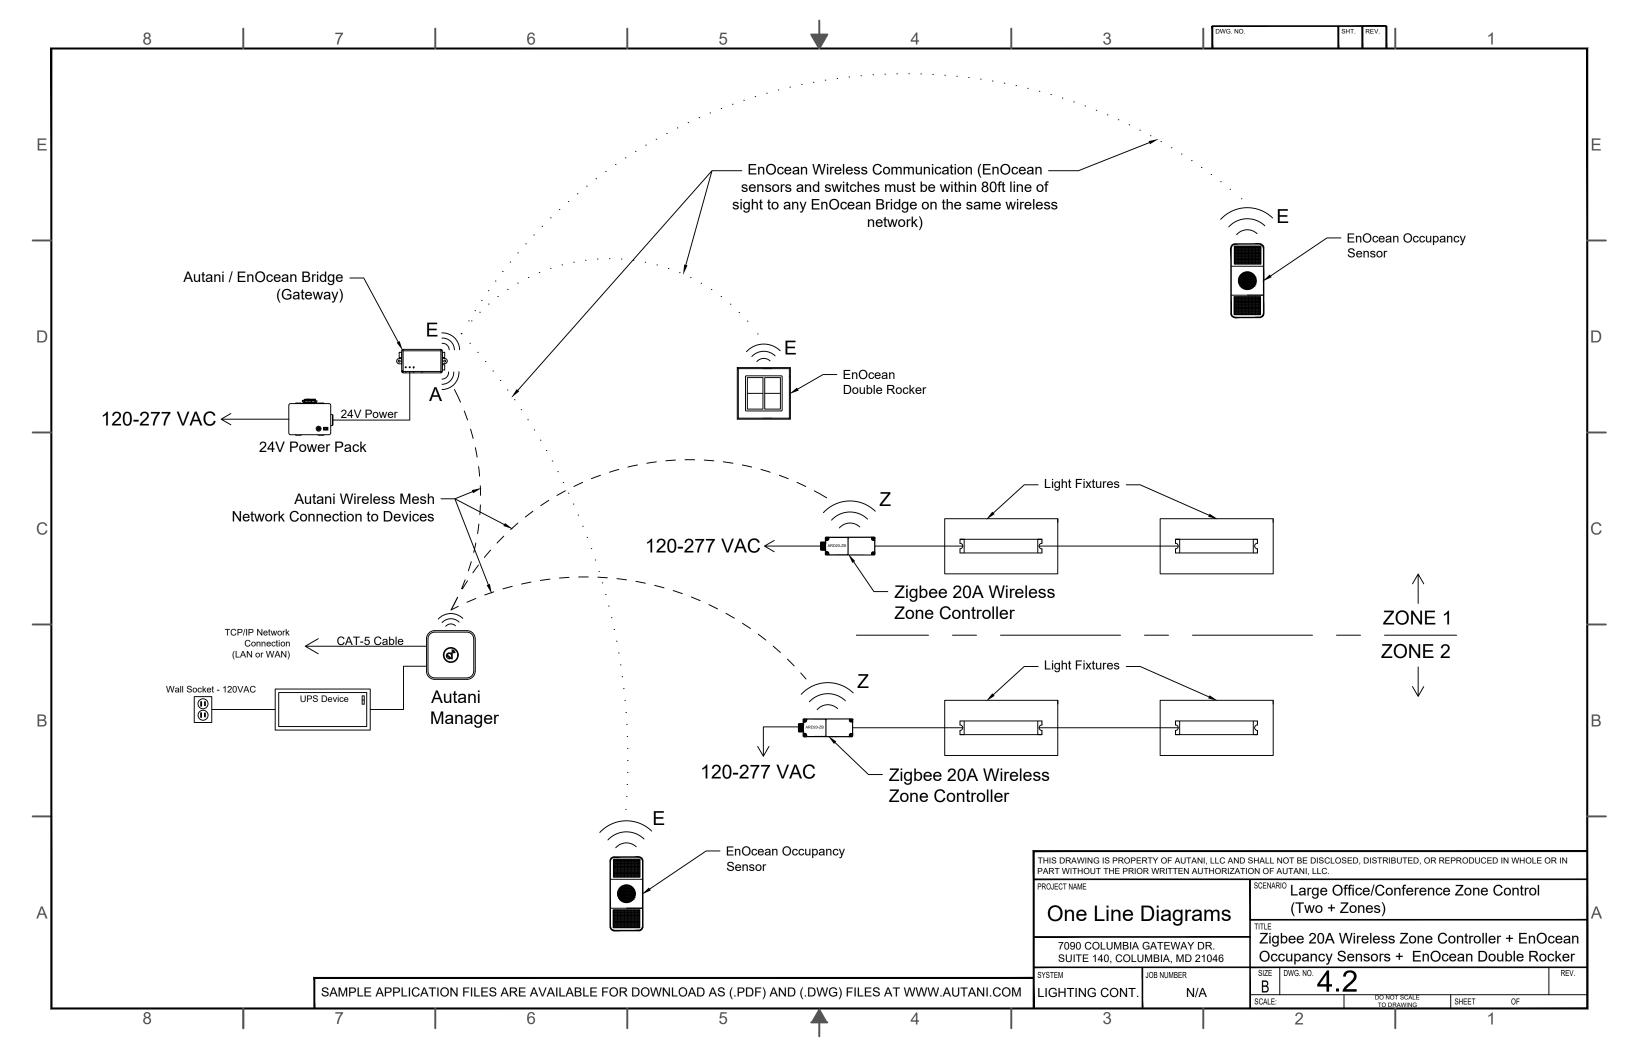

## **ONE LINE DIAGRAMS**

TOC

**Autani Mesh Network Diagram Autani System Connectivity Diagram Network Diagrams Autani Network Layout Diagram EnOcean Network Layout Diagram** Zigbee 9A Wireless Fixture Controller + A610 MultiSensor + Wireless Single Group Switch Small Office/Conference Fixture Control (Single Zone) Zigbee 9A Fixture Controller + EnOcean Sensors + EnOcean Single Rocker A630 MultiSensor & Fixture Controller + A630 Fixture Controller + AS702 Zigbee Wall Dimmer Switch Zigbee 9A Fixture Controller + EnOcean Sensors + EnOcean Double Rocker Zigbee 9A Fixture Controller + A610 MultiSensor + EnOcean Double Rocker Large Office/Conference Fixture Control (Two + Zones) A630 MultiSensor/Fixture Controller + EnOcean Double Rocker A630 MultiSensor + Glass Touch Screen Wall Switch A610 MultiSensor + AS702 Zigbee Wall Dimmer Switch + Zigbee 20A Wireless Zone Controller WRC + EnOcean Sensors + EnOcean Single Rocker **Small Office/Conference Zone Control (Single Zone)** Zigbee 20A Zone Controller + A610 MultiSensor + EnOcean Single Rocker Zigbee 20A Zone Controller + EnOcean Occupancy Sensor + EnOcean Single Rocker **A610 MultiSensor Controlling Dim to Off Fixtures** WRC/Power Pack + EnOcean Occupancy Sensor + EnOcean Double Rocker Zigbee 20A Wireless Zone Controller + A610 Multisensor + EnOcean Double Rocker **Large Office/Conference Zone Control (Two + Zones)** Zigbee 20A Wireless Zone Controller + EnOcean Occupancy Sensors + EnOcean Double Rocker **Zigbee 20A Wireless Zone Controllers + Internet Connected Devices** A508 High Bay MultiSensor + AS702 Zigbee Wall Dimmer Switch **High Bay Lighting Control** A508 High Bay MultiSensor + Glass Touch Screen Wall Switch A508 High Bay MultiSensor + EnOcean Single Rocker WALI + Range Extender + Glass Touch Screen Wall Switch WALI + Antenna Extension Kit + Outdoor Range Extenders **Outdoor Lighting Control** WALIS with Occ Sensor Inputs + Outdoor PIR Sensors + Antenna Extension Kit A620 PIR Sensor + Outdoor Range Extender + Antenna Extension Kit **HVAC HVAC Controls Sample** 