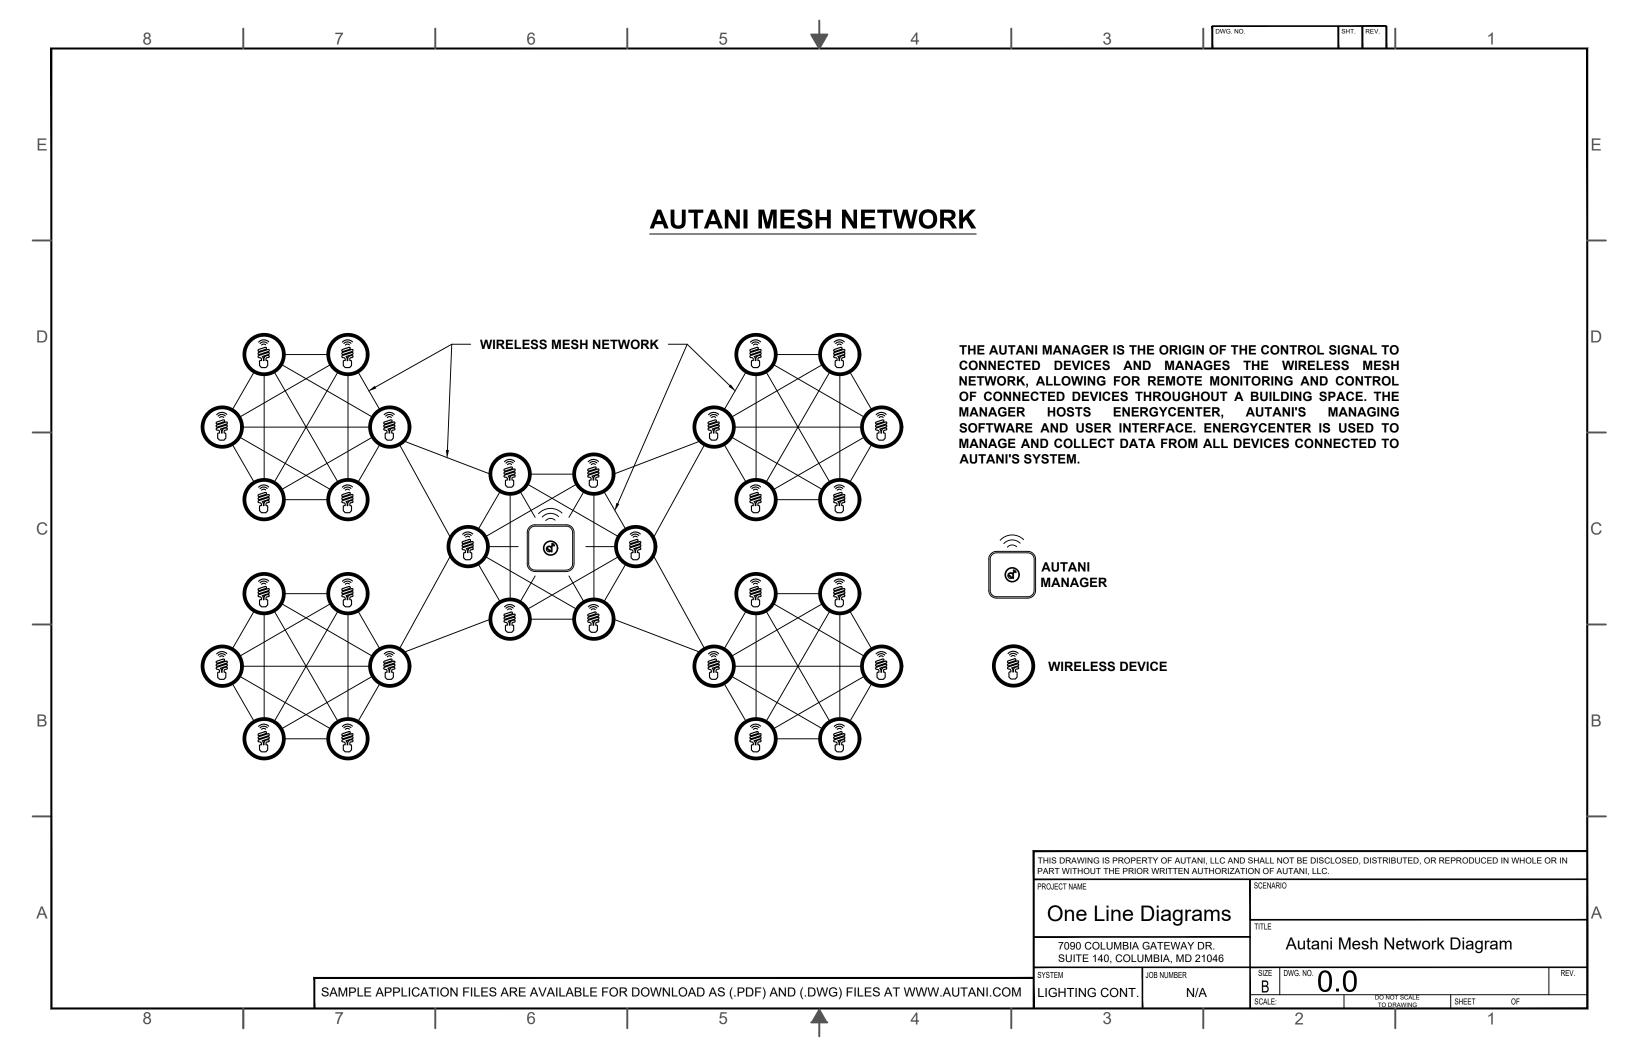

gbee 20A Wireless Zone Controller + A610 Multisensor + EnOcean Double Rocker **Large Office/Conference Zone Control (Two + Zones)** Zigbee 20A Wireless Zone Controller + EnOcean Occupancy Sensors + EnOcean Double Rocker **Zigbee 20A Wireless Zone Controllers + Internet Connected Devices** A508 High Bay MultiSensor + AS702 Zigbee Wall Dimmer Switch **High Bay Lighting Control** A508 High Bay MultiSensor + Glass Touch Screen Wall Switch A508 High Bay MultiSensor + EnOcean Single Rocker WALI + Range Extender + Glass Touch Screen Wall Switch WALI + Antenna Extension Kit + Outdoor Range Extenders **Outdoor Lighting Control** WALIS with Occ Sensor Inputs + Outdoor PIR Sensors + Antenna Extension Kit A620 PIR Sensor + Outdoor Range Extender + Antenna Extension Kit **HVAC HVAC Controls Sample**