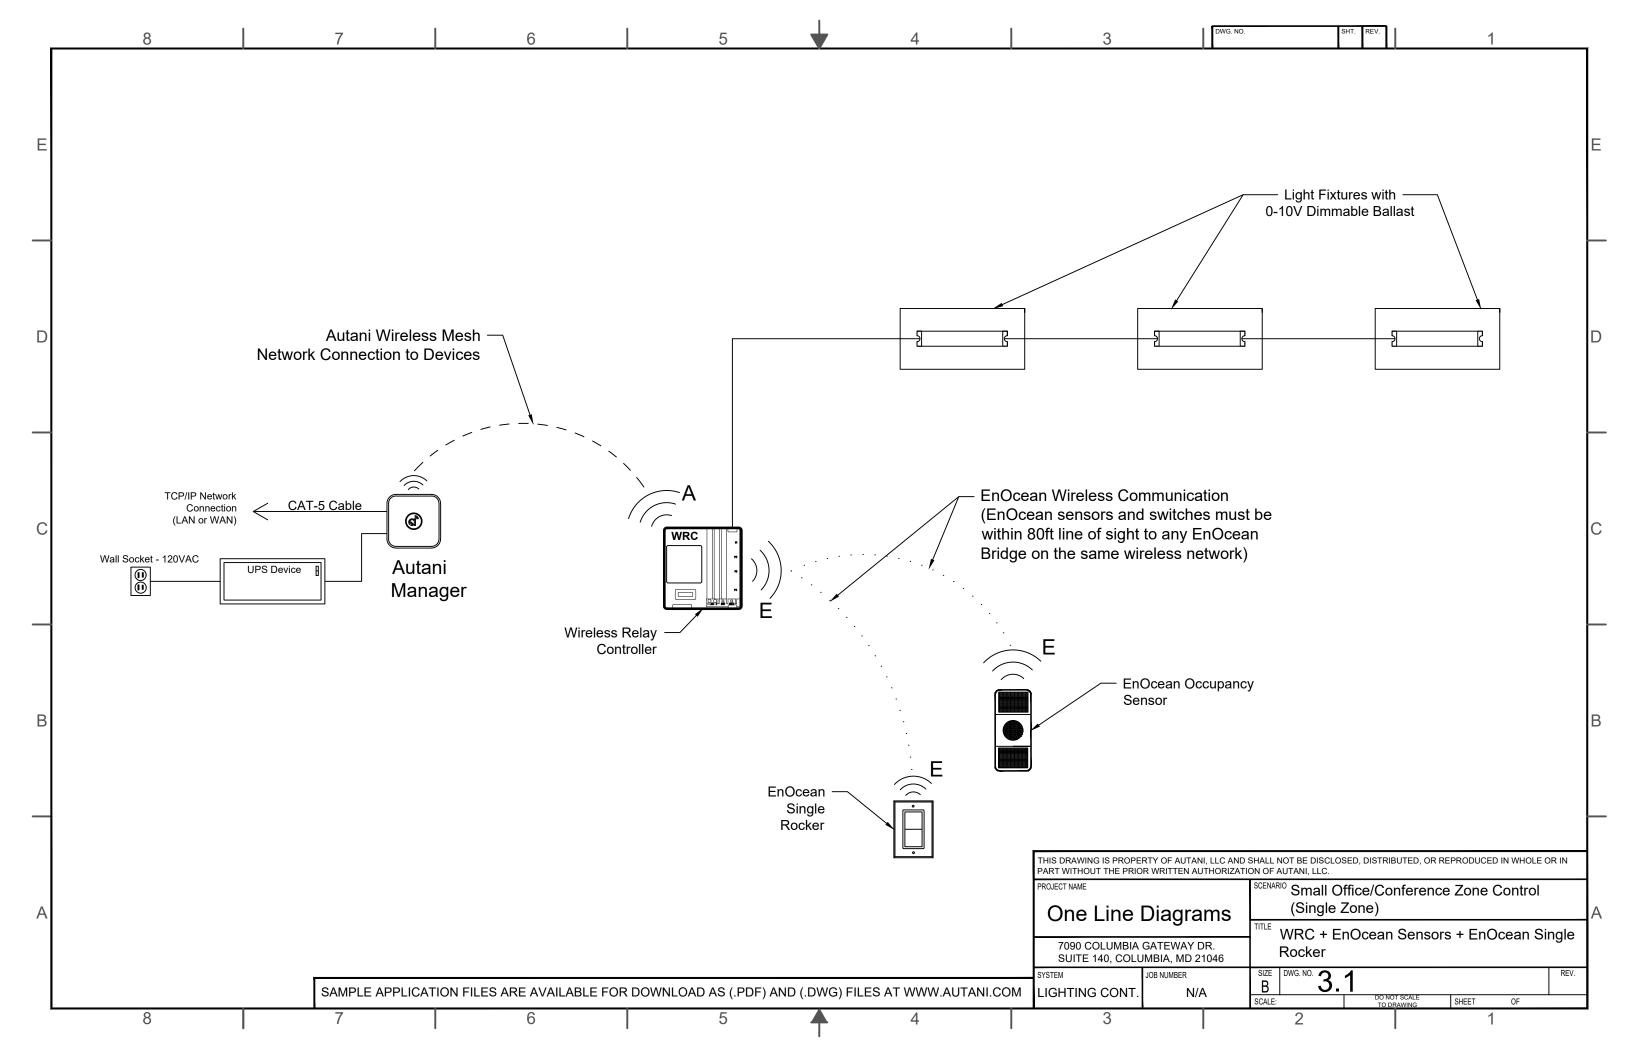

## **ONE LINE DIAGRAMS**

TOC

**Autani Mesh Network Diagram Autani System Connectivity Diagram Network Diagrams Autani Network Layout Diagram EnOcean Network Layout Diagram** Zigbee 9A Wireless Fixture Controller + A610 MultiSensor + Wireless Single Group Switch Small Office/Conference Fixture Control (Single Zone) Zigbee 9A Fixture Controller + EnOcean Sensors + EnOcean Single Rocker A630 MultiSensor & Fixture Controller + A630 Fixture Controller + AS702 Zigbee Wall Dimmer Switch Zigbee 9A Fixture Controller + EnOcean Sensors + EnOcean Double Rocker Zigbee 9A Fixture Controller + A610 MultiSensor + EnOcean Double Rocker Large Office/Conference Fixture Control (Two + Zones) A630 MultiSensor/Fixture Controller + EnOcean Double Rocker A630 MultiSensor + Glass Touch Screen Wall Switch A610 MultiSensor + AS702 Zigbee Wall Dimmer Switch + Zigbee 20A Wireless Zone Controller WRC + EnOcean Sensors + EnOcean Single Rocker **Small Office/Conference Zone Control (Single Zone)** Zigbee 20A Zone Controller + A610 MultiSensor + EnOcean Single Rocker Zigbee 20A Zone Controller + EnOcean Occupancy Sensor + EnOcean Single Rocker **A610 MultiSensor Controlling Dim to Off Fixtures** WRC/Power Pack + EnOcean Occupancy Sensor + EnOcean Double Rocker Zigbee 20A Wireless Zone Controller + A610 Multisensor + EnOcean Double Rocker **Large Office/Conference Zone Control (Two + Zones)** Zigbee 20A Wireless Zone Controller + EnOcean Occupancy Sensors + EnOcean Double Rocker **Zigbee 20A Wireless Zone Controllers + Internet Connected Devices** A508 High Bay MultiSensor + AS702 Zigbee Wall Dimmer Switch **High Bay Lighting Control** A508 High Bay MultiSensor + Glass Touch Screen Wall Switch A508 High Bay MultiSensor + EnOcean Single Rocker WALI + Range Extender + Glass Touch Screen Wall Switch WALI + Antenna Extension Kit + Outdoor Range Extenders **Outdoor Lighting Control** WALIS with Occ Sensor Inputs + Outdoor PIR Sensors + Antenna Extension Kit A620 PIR Sensor + Outdoor Range Extender + Antenna Extension Kit **HVAC HVAC Controls Sample** 