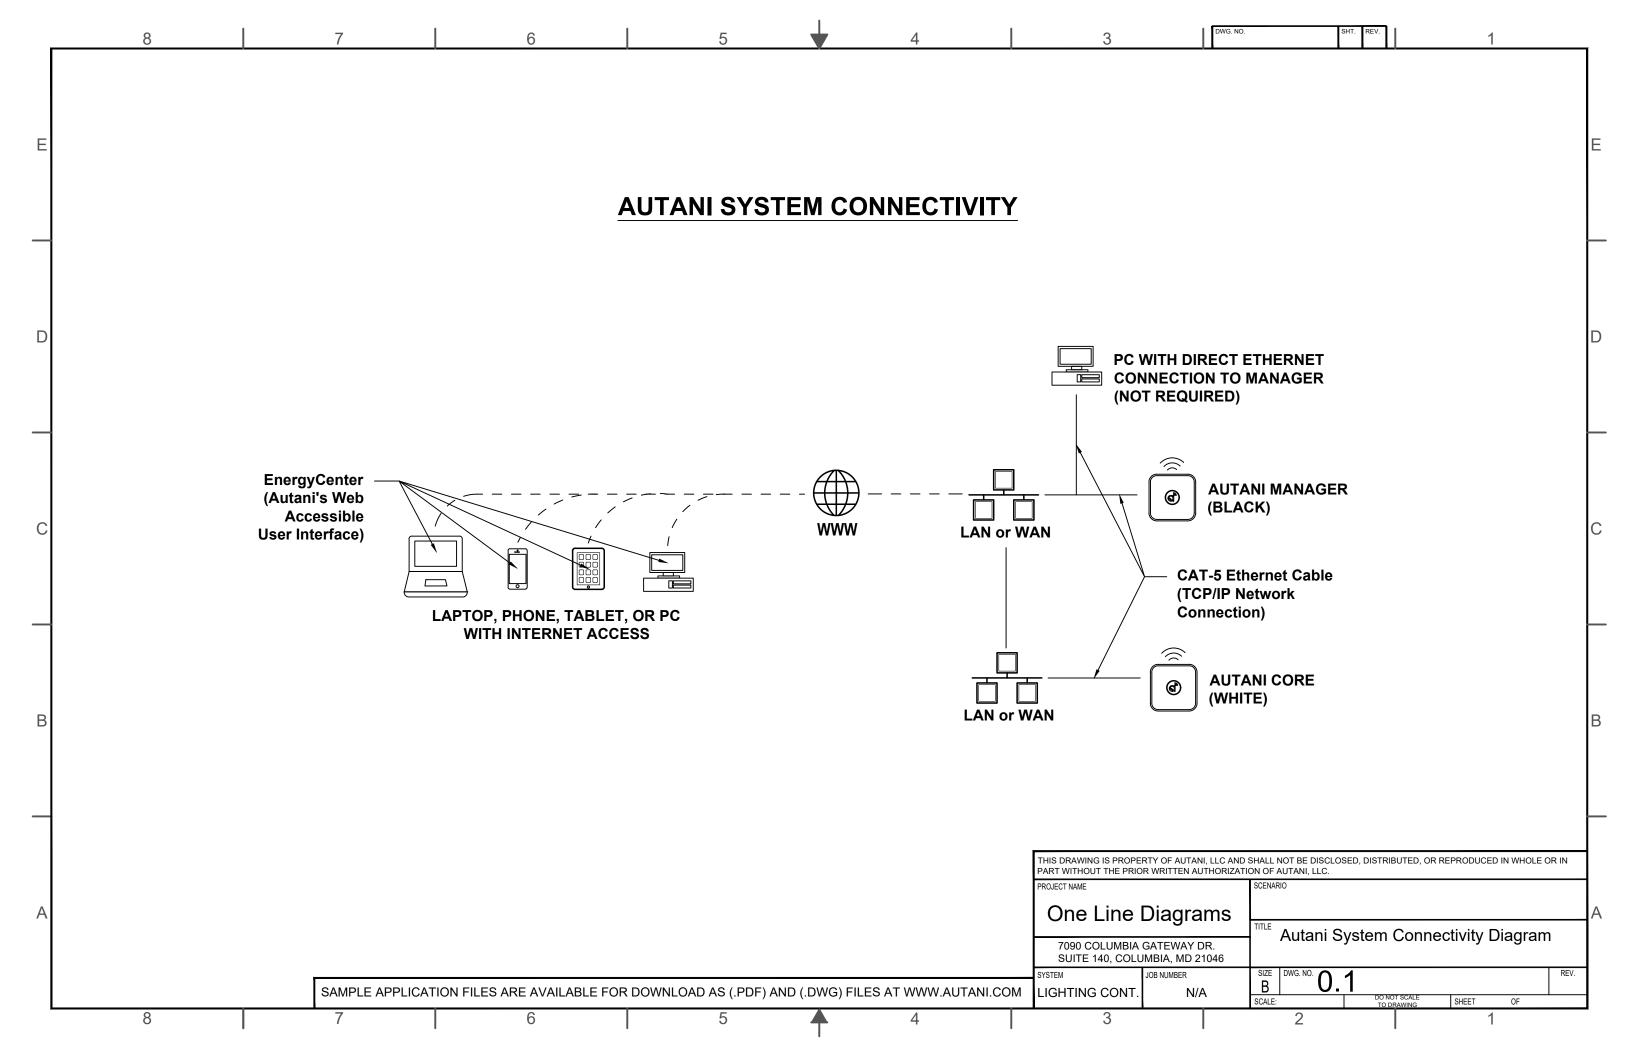

ee 20A Wireless Zone Controller + A610 Multisensor + EnOcean Double Rocker **Large Office/Conference Zone Control (Two + Zones)** Zigbee 20A Wireless Zone Controller + EnOcean Occupancy Sensors + EnOcean Double Rocker **Zigbee 20A Wireless Zone Controllers + Internet Connected Devices** A508 High Bay MultiSensor + AS702 Zigbee Wall Dimmer Switch **High Bay Lighting Control** A508 High Bay MultiSensor + Glass Touch Screen Wall Switch A508 High Bay MultiSensor + EnOcean Single Rocker WALI + Range Extender + Glass Touch Screen Wall Switch WALI + Antenna Extension Kit + Outdoor Range Extenders **Outdoor Lighting Control** WALIS with Occ Sensor Inputs + Outdoor PIR Sensors + Antenna Extension Kit A620 PIR Sensor + Outdoor Range Extender + Antenna Extension Kit **HVAC HVAC Controls Sample**