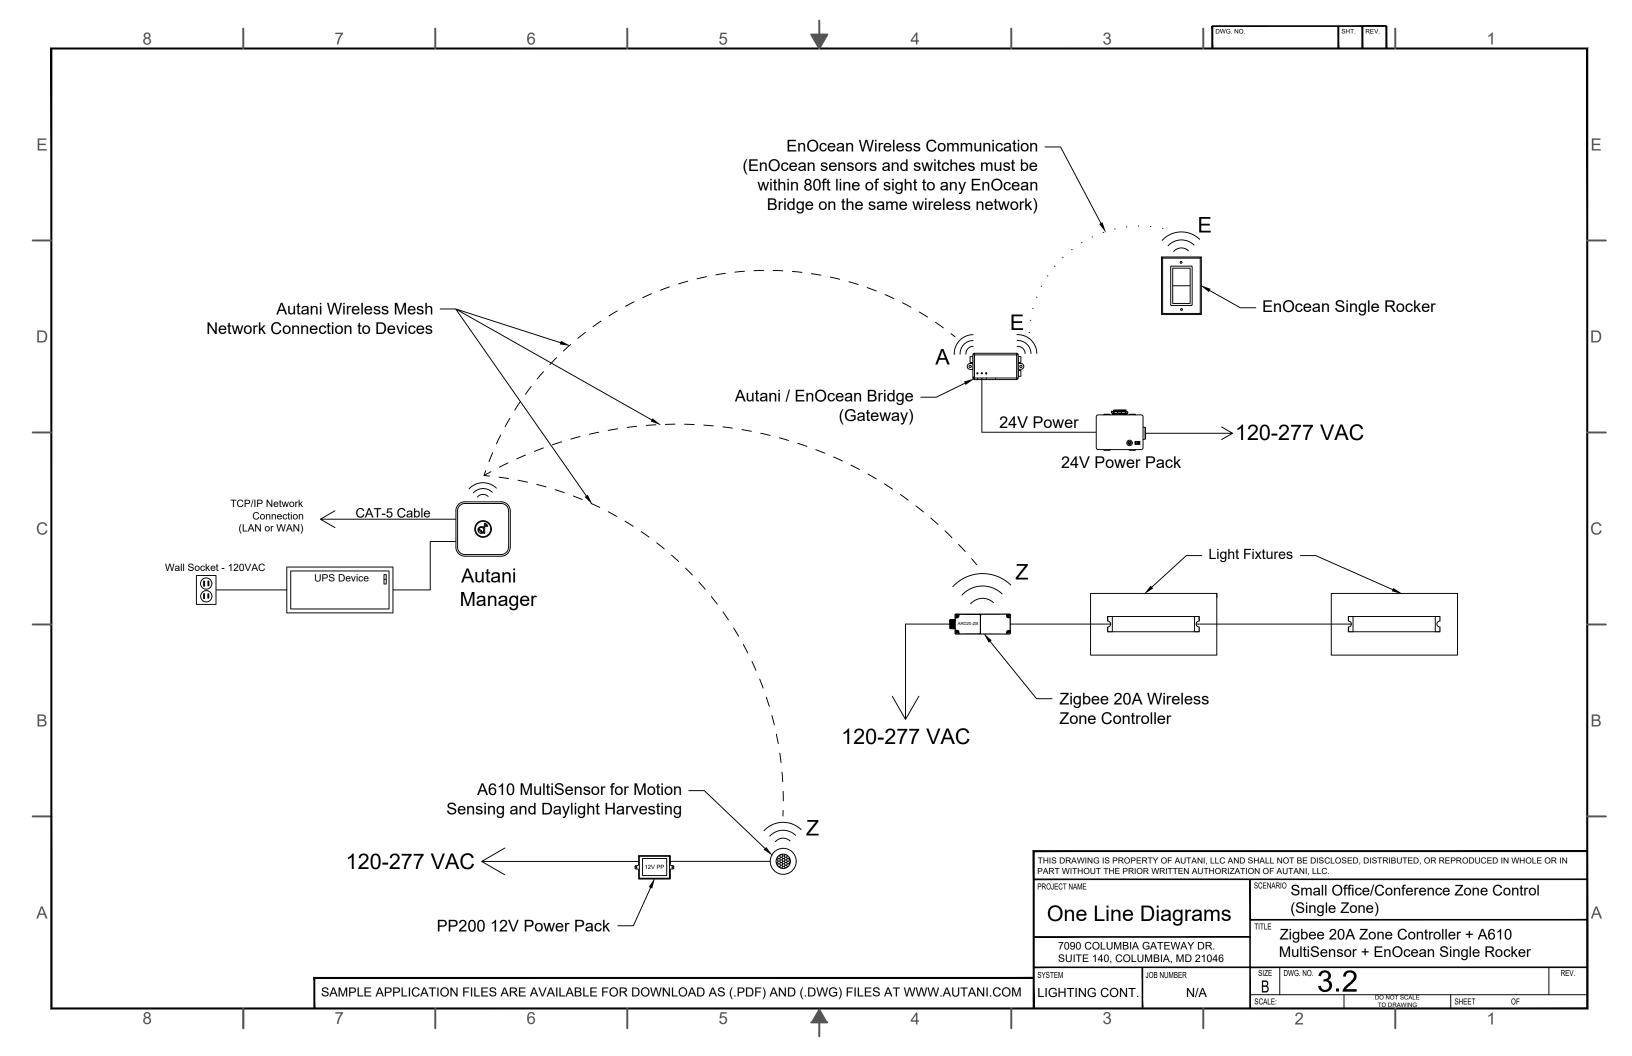

## **ONE LINE DIAGRAMS**

TOC

**Autani Mesh Network Diagram Autani System Connectivity Diagram Network Diagrams Autani Network Layout Diagram EnOcean Network Layout Diagram** Zigbee 9A Wireless Fixture Controller + A610 MultiSensor + Wireless Single Group Switch Small Office/Conference Fixture Control (Single Zone) Zigbee 9A Fixture Controller + EnOcean Sensors + EnOcean Single Rocker A630 MultiSensor & Fixture Controller + A630 Fixture Controller + AS702 Zigbee Wall Dimmer Switch Zigbee 9A Fixture Controller + EnOcean Sensors + EnOcean Double Rocker Zigbee 9A Fixture Controller + A610 MultiSensor + EnOcean Double Rocker Large Office/Conference Fixture Control (Two + Zones) A630 MultiSensor/Fixture Controller + EnOcean Double Rocker A630 MultiSensor + Glass Touch Screen Wall Switch A610 MultiSensor + AS702 Zigbee Wall Dimmer Switch + Zigbee 20A Wireless Zone Controller WRC + EnOcean Sensors + EnOcean Single Rocker **Small Office/Conference Zone Control (Single Zone)** Zigbee 20A Zone Controller + A610 MultiSensor + EnOcean Single Rocker Zigbee 20A Zone Controller + EnOcean Occupancy Sensor + EnOcean Single Rocker **A610 MultiSensor Controlling Dim to Off Fixtures** WRC/Power Pack + EnOcean Occupancy Sensor + EnOcean Double Rocker Zigbee 20A Wireless Zone Controller + A610 Multisensor + EnOcean Double Rocker **Large Office/Conference Zone Control (Two + Zones)** Zigbee 20A Wireless Zone Controller + EnOcean Occupancy Sensors + EnOcean Double Rocker **Zigbee 20A Wireless Zone Controllers + Internet Connected Devices** A508 High Bay MultiSensor + AS702 Zigbee Wall Dimmer Switch **High Bay Lighting Control** A508 High Bay MultiSensor + Glass Touch Screen Wall Switch A508 High Bay MultiSensor + EnOcean Single Rocker WALI + Range Extender + Glass Touch Screen Wall Switch WALI + Antenna Extension Kit + Outdoor Range Extenders **Outdoor Lighting Control** WALIS with Occ Sensor Inputs + Outdoor PIR Sensors + Antenna Extension Kit A620 PIR Sensor + Outdoor Range Extender + Antenna Extension Kit **HVAC HVAC Controls Sample** 