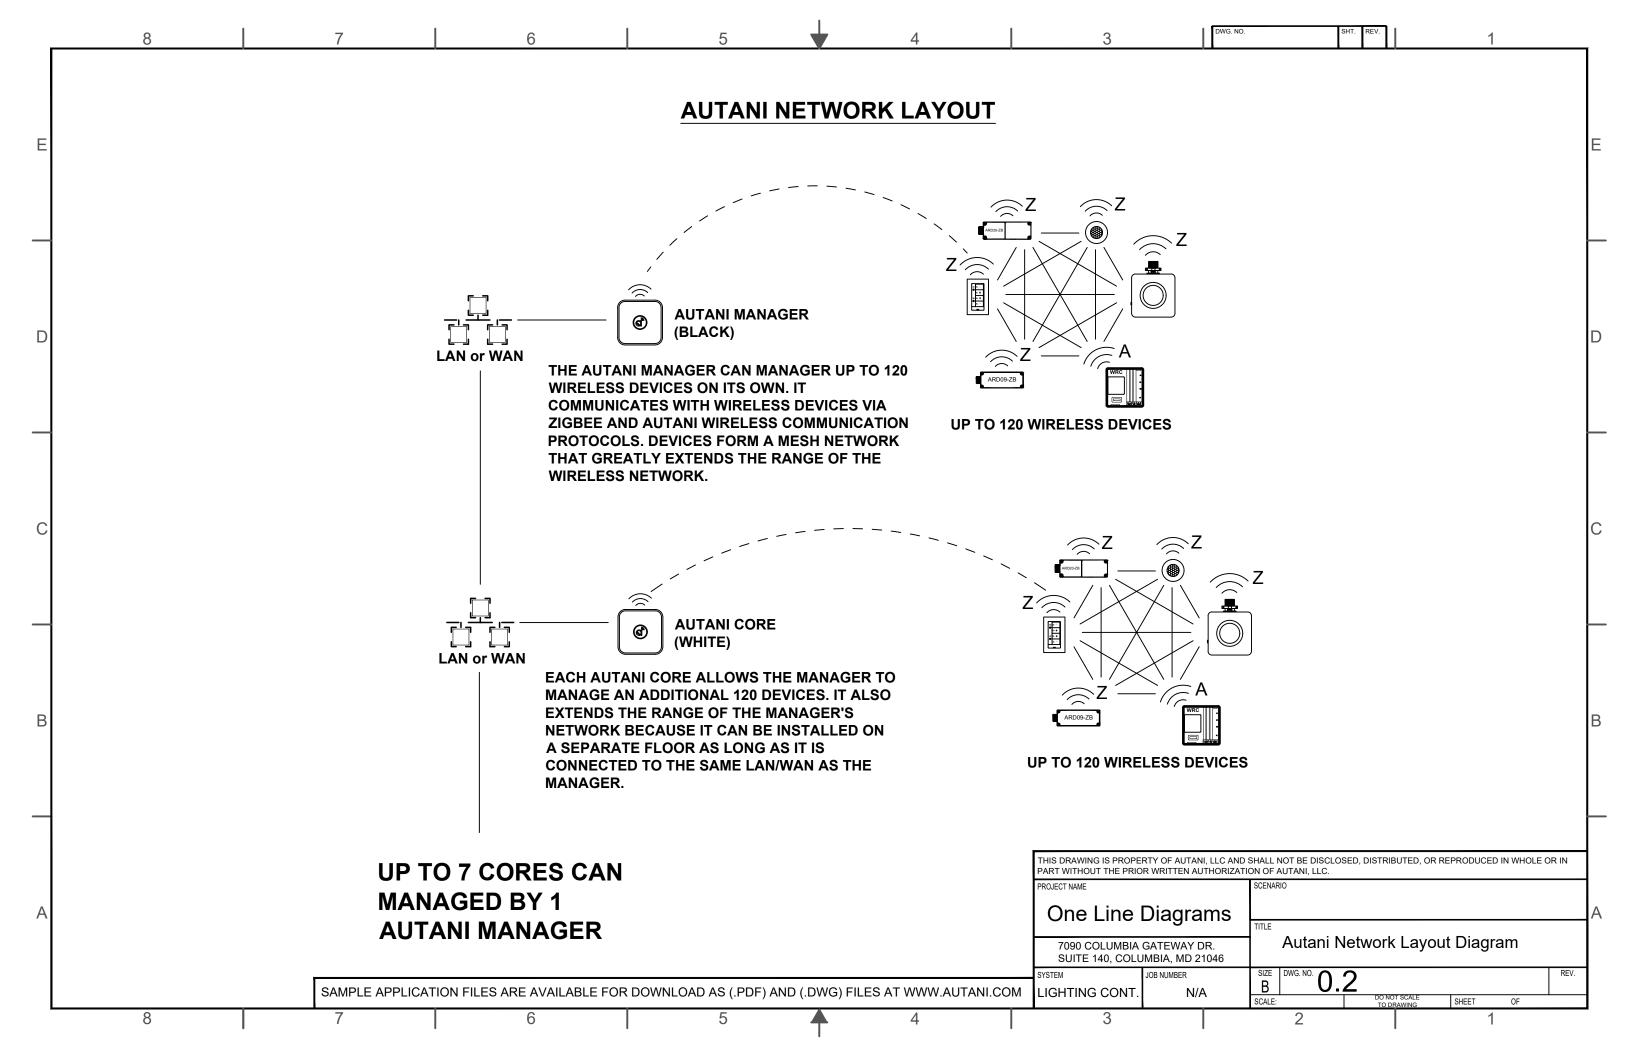

20A Wireless Zone Controller + A610 Multisensor + EnOcean Double Rocker **Large Office/Conference Zone Control (Two + Zones)** Zigbee 20A Wireless Zone Controller + EnOcean Occupancy Sensors + EnOcean Double Rocker **Zigbee 20A Wireless Zone Controllers + Internet Connected Devices** A508 High Bay MultiSensor + AS702 Zigbee Wall Dimmer Switch **High Bay Lighting Control** A508 High Bay MultiSensor + Glass Touch Screen Wall Switch A508 High Bay MultiSensor + EnOcean Single Rocker WALI + Range Extender + Glass Touch Screen Wall Switch WALI + Antenna Extension Kit + Outdoor Range Extenders **Outdoor Lighting Control** WALIS with Occ Sensor Inputs + Outdoor PIR Sensors + Antenna Extension Kit A620 PIR Sensor + Outdoor Range Extender + Antenna Extension Kit **HVAC HVAC Controls Sample**