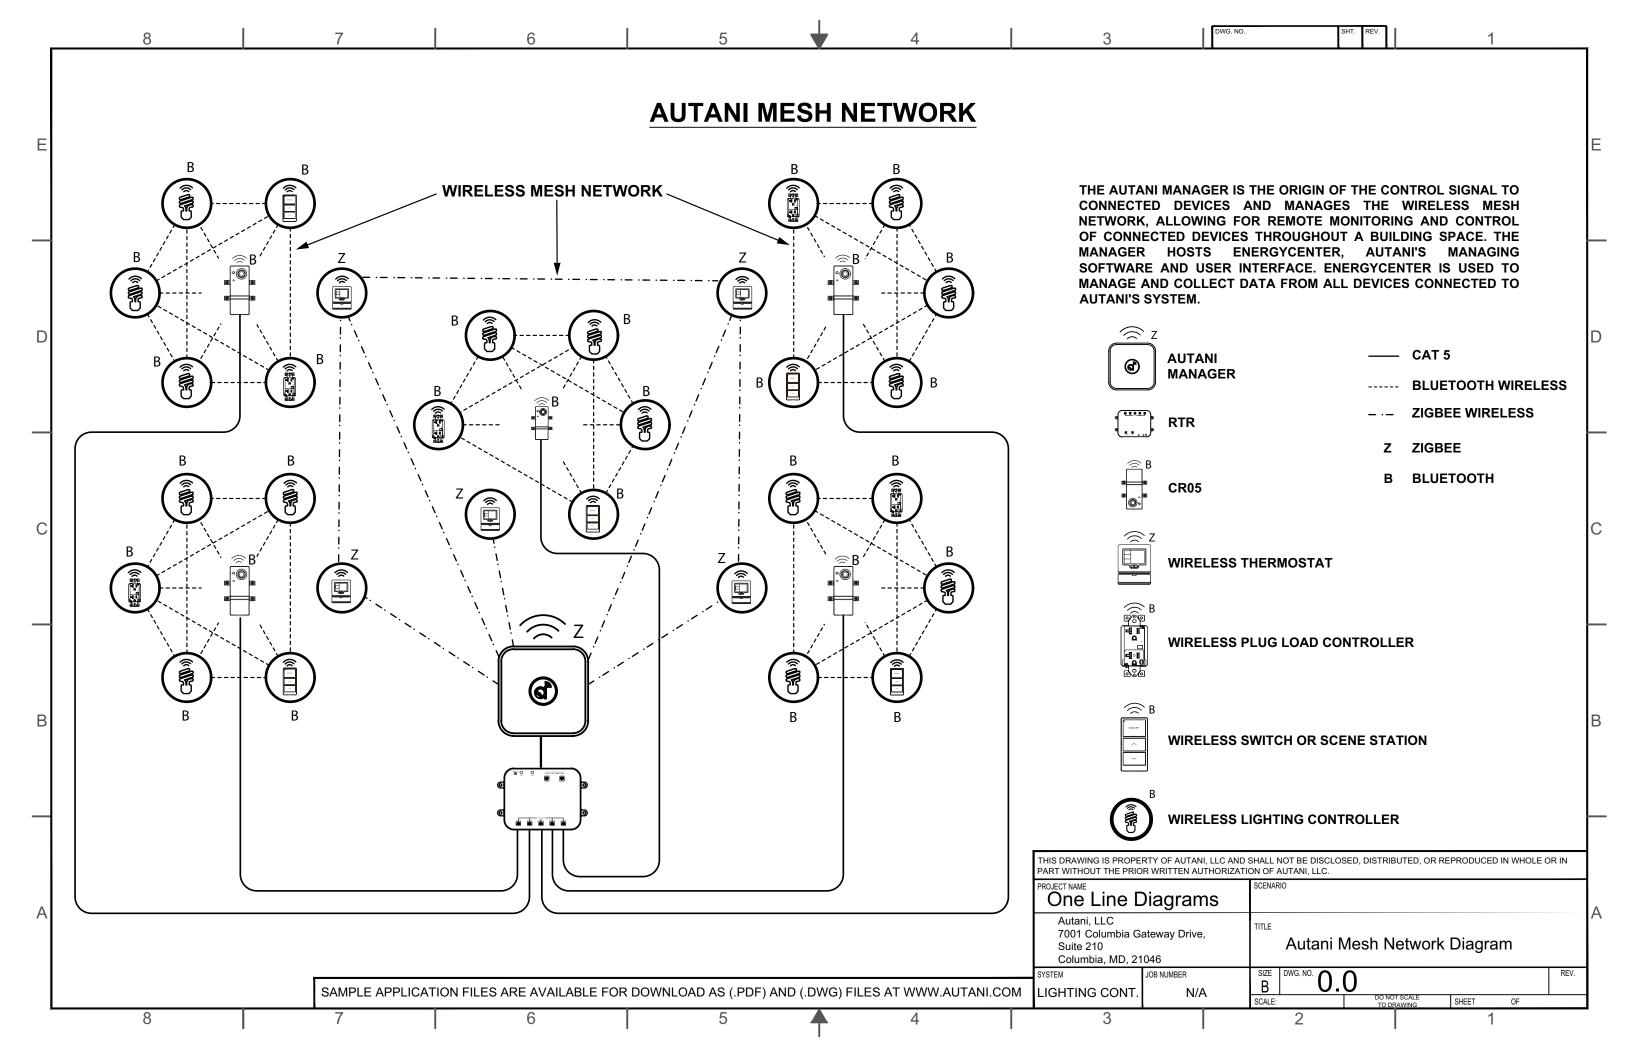

## **ONE LINE DIAGRAMS**

TOC

**Autani Mesh Network Diagram Autani Manager Network Connectivity Diagram Network Diagrams Autani Tier 3 - Energy Center Topology Diagram Typical Riser Diagram Using KPA Tier 3 - Energy Center Platform** Multiple Autani Managers Network Topography Diagram **EnOcean Device Network Layout Diagram** PPA102S.C1 6A Line Voltage Bluetooth Fixture Controller +IFS105E.A0 Integrated Round 12V Low Bay Eco Sensor + WP1013.A0 (3 Button) Battery-Powered Bluetooth Wall Switch + WF20R.A0 20A Plug Load Bluetooth Controller Small Office/Conference Fixture Control (Single Zone) IWS102.A0 Line Voltage Occ/Vacancy Sensor Bluetooth Wall Switch + WF20R.A0 20A Plug Load Bluetooth Controller PPA102S.C1 6A Line Voltage Bluetooth Fixture Controller + IFS105E.A0 Integrated Round 12V Low Bay Eco Sensor+ Large Office/Conference Fixture Control (Two + Zones) WP1013.A0 (3 Button) Battery-Powered Bluetooth Wall Switch + WF20R.A0 20A Plug Load Bluetooth Controller PPA104S.B1 Line Voltage 20A Bluetooth Zone Control+ EFS107E.A0 12V Dual-Tech Ceiling Eco Sensor + **Large Office/Conference Zone Control (Single Zone)** RTP - Tee Adaptor + WP1013.A0 (3 Button) Battery-Powered Bluetooth Wall Switch PPA104S.B1 Line Voltage 20A Bluetooth Zone Control + RTP - Tee Adaptor + EFS107E.A0 12V Dual-Tech Ceiling **Large Office/Conference Zone Control (Two + Zones)** Eco Sensor + WP1013.A0 (3 Button) Battery-Powered Bluetooth Wall Switch + WF20R.A0 20A Plug Load Bluetooth Controller **High Bay Lighting Control** EFS104.B1 External Line Voltage High Bay Sensor + WP1013.A0 (3 Button) Battery-Powered Bluetooth Wall Switch **Outdoor Lighting Control** EFS106-AUX-W.B2 Plug and Play High Bay Long-Range Sensor + WSC01 PPA109S.B1 UL924 Emergency Lighting Controller + PPA104S.B1 Line Voltage 20A Bluetooth Zone Control+ RTP + **Emergency - Hallway** EFS107E.A0 12V Dual-Tech Ceiling Eco Sensor + WP1013.A0 (3 Button) Battery-Powered Bluetooth Wall Switch **HVAC HVAC Controls Sample** 