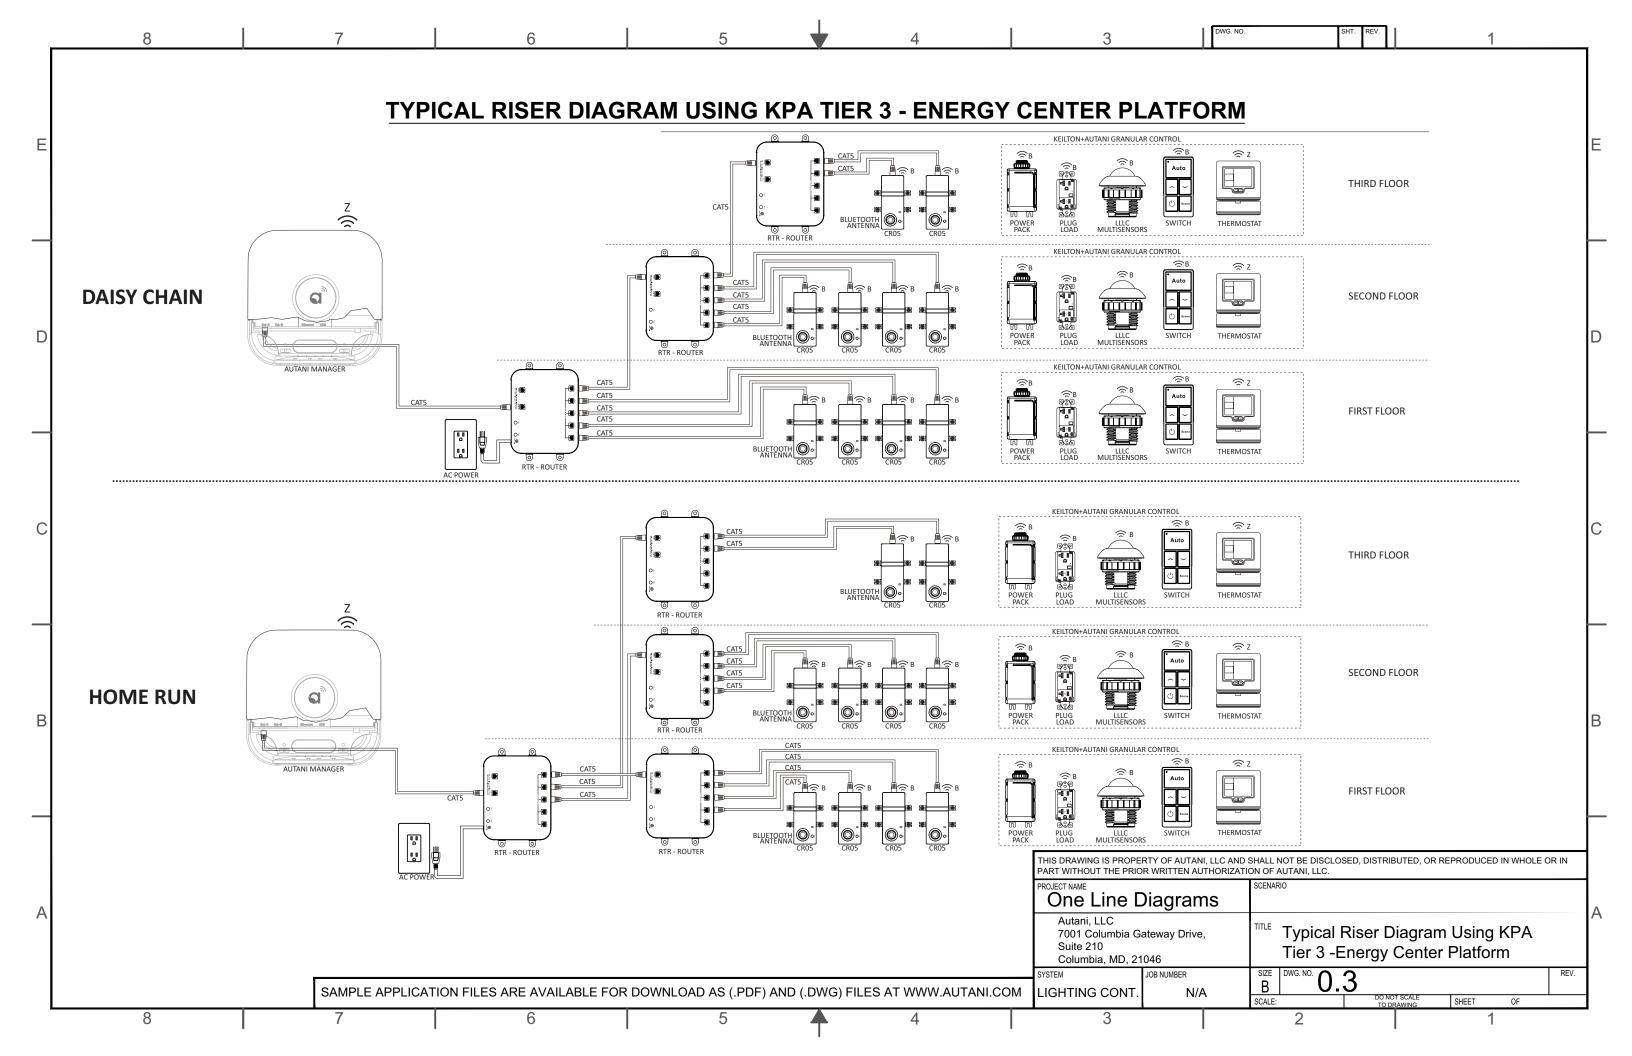

## **ONE LINE DIAGRAMS**

TOC

**Autani Mesh Network Diagram Autani Manager Network Connectivity Diagram Network Diagrams Autani Tier 3 - Energy Center Topology Diagram Typical Riser Diagram Using KPA Tier 3 - Energy Center Platform** Multiple Autani Managers Network Topography Diagram **EnOcean Device Network Layout Diagram** PPA102S.C1 6A Line Voltage Bluetooth Fixture Controller +IFS105E.A0 Integrated Round 12V Low Bay Eco Sensor + WP1013.A0 (3 Button) Battery-Powered Bluetooth Wall Switch + WF20R.A0 20A Plug Load Bluetooth Controller Small Office/Conference Fixture Control (Single Zone) IWS102.A0 Line Voltage Occ/Vacancy Sensor Bluetooth Wall Switch + WF20R.A0 20A Plug Load Bluetooth Controller PPA102S.C1 6A Line Voltage Bluetooth Fixture Controller + IFS105E.A0 Integrated Round 12V Low Bay Eco Sensor+ Large Office/Conference Fixture Control (Two + Zones) WP1013.A0 (3 Button) Battery-Powered Bluetooth Wall Switch + WF20R.A0 20A Plug Load Bluetooth Controller PPA104S.B1 Line Voltage 20A Bluetooth Zone Control+ EFS107E.A0 12V Dual-Tech Ceiling Eco Sensor + **Large Office/Conference Zone Control (Single Zone)** RTP - Tee Adaptor + WP1013.A0 (3 Button) Battery-Powered Bluetooth Wall Switch PPA104S.B1 Line Voltage 20A Bluetooth Zone Control + RTP - Tee Adaptor + EFS107E.A0 12V Dual-Tech Ceiling **Large Office/Conference Zone Control (Two + Zones)** Eco Sensor + WP1013.A0 (3 Button) Battery-Powered Bluetooth Wall Switch + WF20R.A0 20A Plug Load Bluetooth Controller **High Bay Lighting Control** EFS104.B1 External Line Voltage High Bay Sensor + WP1013.A0 (3 Button) Battery-Powered Bluetooth Wall Switch **Outdoor Lighting Control** EFS106-AUX-W.B2 Plug and Play High Bay Long-Range Sensor + WSC01 PPA109S.B1 UL924 Emergency Lighting Controller + PPA104S.B1 Line Voltage 20A Bluetooth Zone Control+ RTP + **Emergency - Hallway** EFS107E.A0 12V Dual-Tech Ceiling Eco Sensor + WP1013.A0 (3 Button) Battery-Powered Bluetooth Wall Switch **HVAC HVAC Controls Sample** 