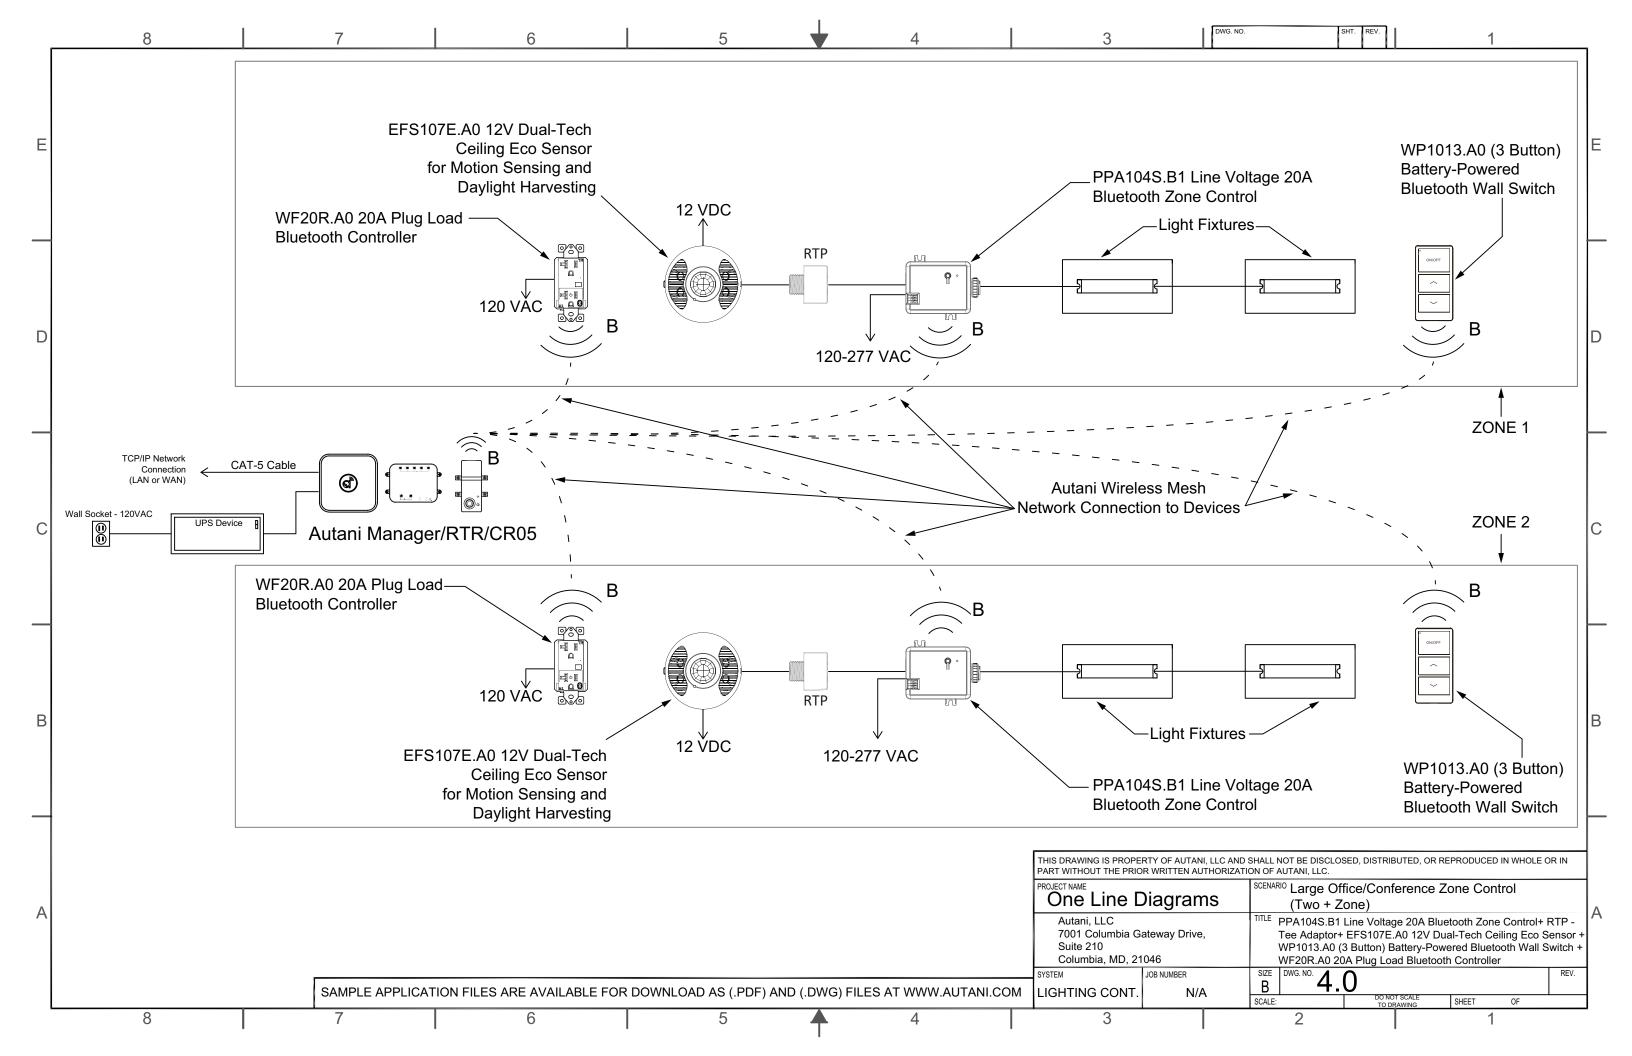

## **ONE LINE DIAGRAMS**

TOC

**Autani Mesh Network Diagram Autani Manager Network Connectivity Diagram Network Diagrams Autani Tier 3 - Energy Center Topology Diagram Typical Riser Diagram Using KPA Tier 3 - Energy Center Platform** Multiple Autani Managers Network Topography Diagram **EnOcean Device Network Layout Diagram** PPA102S.C1 6A Line Voltage Bluetooth Fixture Controller +IFS105E.A0 Integrated Round 12V Low Bay Eco Sensor + WP1013.A0 (3 Button) Battery-Powered Bluetooth Wall Switch + WF20R.A0 20A Plug Load Bluetooth Controller Small Office/Conference Fixture Control (Single Zone) IWS102.A0 Line Voltage Occ/Vacancy Sensor Bluetooth Wall Switch + WF20R.A0 20A Plug Load Bluetooth Controller PPA102S.C1 6A Line Voltage Bluetooth Fixture Controller + IFS105E.A0 Integrated Round 12V Low Bay Eco Sensor+ Large Office/Conference Fixture Control (Two + Zones) WP1013.A0 (3 Button) Battery-Powered Bluetooth Wall Switch + WF20R.A0 20A Plug Load Bluetooth Controller PPA104S.B1 Line Voltage 20A Bluetooth Zone Control+ EFS107E.A0 12V Dual-Tech Ceiling Eco Sensor + **Large Office/Conference Zone Control (Single Zone)** RTP - Tee Adaptor + WP1013.A0 (3 Button) Battery-Powered Bluetooth Wall Switch PPA104S.B1 Line Voltage 20A Bluetooth Zone Control + RTP - Tee Adaptor + EFS107E.A0 12V Dual-Tech Ceiling **Large Office/Conference Zone Control (Two + Zones)** Eco Sensor + WP1013.A0 (3 Button) Battery-Powered Bluetooth Wall Switch + WF20R.A0 20A Plug Load Bluetooth Controller **High Bay Lighting Control** EFS104.B1 External Line Voltage High Bay Sensor + WP1013.A0 (3 Button) Battery-Powered Bluetooth Wall Switch **Outdoor Lighting Control** EFS106-AUX-W.B2 Plug and Play High Bay Long-Range Sensor + WSC01 PPA109S.B1 UL924 Emergency Lighting Controller + PPA104S.B1 Line Voltage 20A Bluetooth Zone Control+ RTP + **Emergency - Hallway** EFS107E.A0 12V Dual-Tech Ceiling Eco Sensor + WP1013.A0 (3 Button) Battery-Powered Bluetooth Wall Switch **HVAC HVAC Controls Sample** 