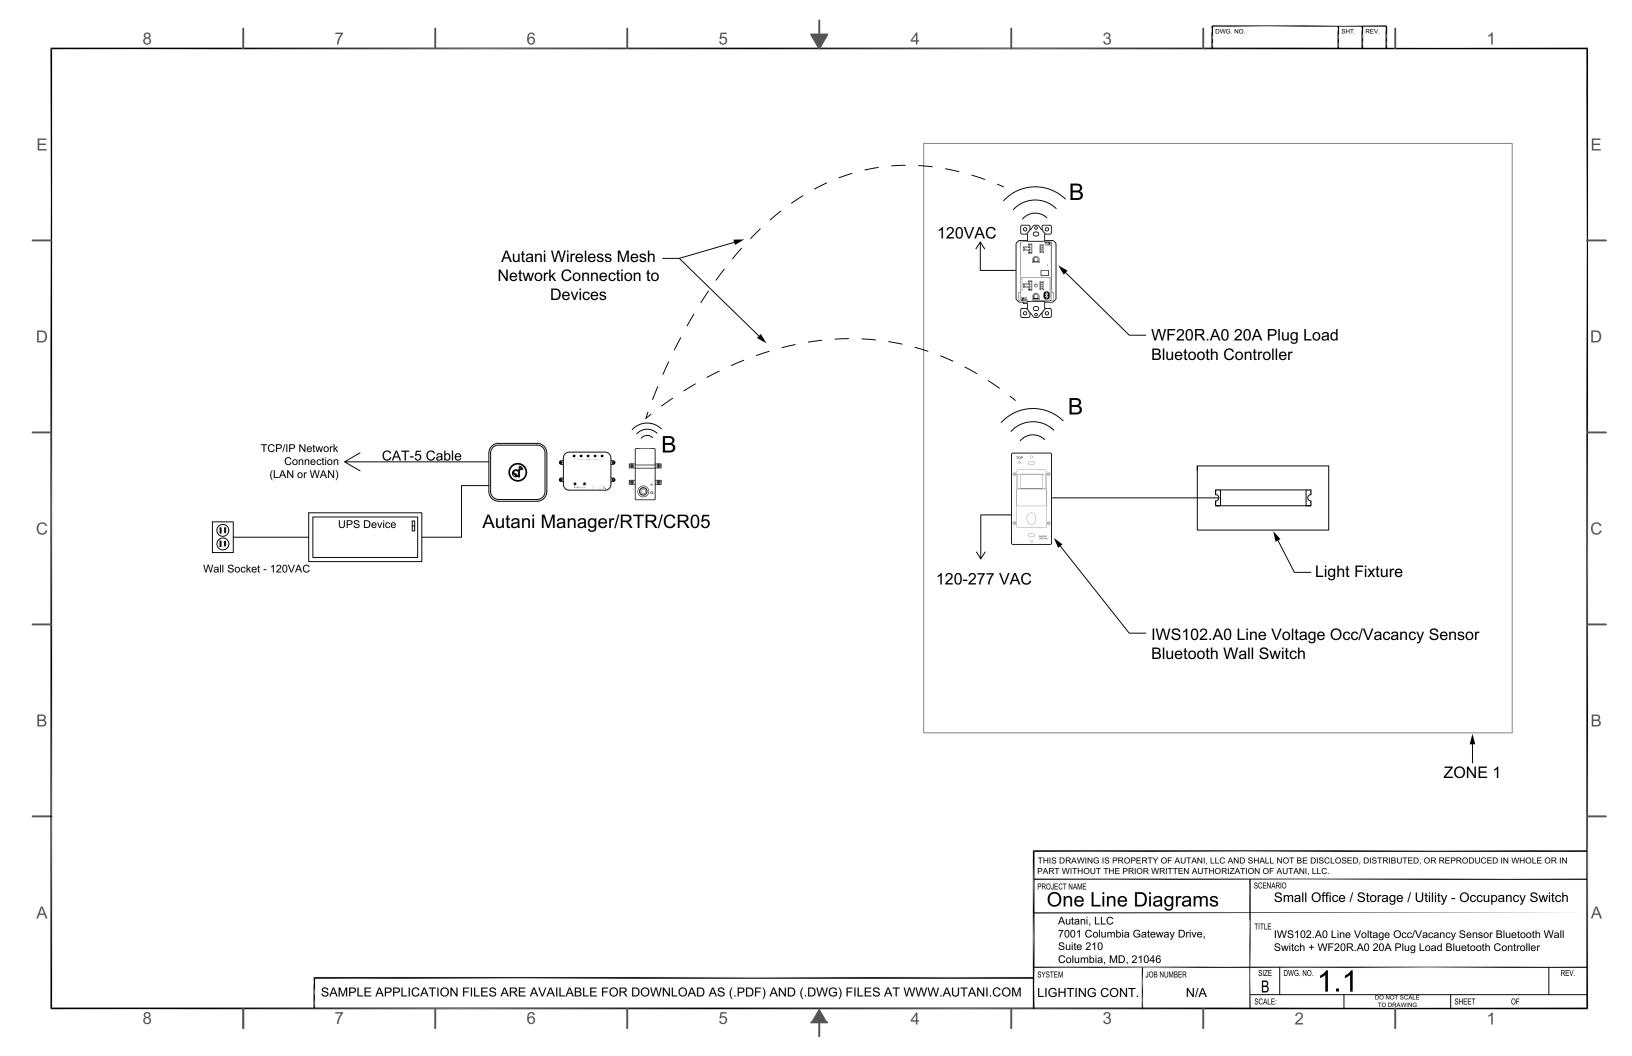

## **ONE LINE DIAGRAMS**

TOC

**Autani Mesh Network Diagram Autani Manager Network Connectivity Diagram Network Diagrams Autani Tier 3 - Energy Center Topology Diagram Typical Riser Diagram Using KPA Tier 3 - Energy Center Platform** Multiple Autani Managers Network Topography Diagram **EnOcean Device Network Layout Diagram** PPA102S.C1 6A Line Voltage Bluetooth Fixture Controller +IFS105E.A0 Integrated Round 12V Low Bay Eco Sensor + WP1013.A0 (3 Button) Battery-Powered Bluetooth Wall Switch + WF20R.A0 20A Plug Load Bluetooth Controller Small Office/Conference Fixture Control (Single Zone) IWS102.A0 Line Voltage Occ/Vacancy Sensor Bluetooth Wall Switch + WF20R.A0 20A Plug Load Bluetooth Controller PPA102S.C1 6A Line Voltage Bluetooth Fixture Controller + IFS105E.A0 Integrated Round 12V Low Bay Eco Sensor+ Large Office/Conference Fixture Control (Two + Zones) WP1013.A0 (3 Button) Battery-Powered Bluetooth Wall Switch + WF20R.A0 20A Plug Load Bluetooth Controller PPA104S.B1 Line Voltage 20A Bluetooth Zone Control+ EFS107E.A0 12V Dual-Tech Ceiling Eco Sensor + **Large Office/Conference Zone Control (Single Zone)** RTP - Tee Adaptor + WP1013.A0 (3 Button) Battery-Powered Bluetooth Wall Switch PPA104S.B1 Line Voltage 20A Bluetooth Zone Control + RTP - Tee Adaptor + EFS107E.A0 12V Dual-Tech Ceiling **Large Office/Conference Zone Control (Two + Zones)** Eco Sensor + WP1013.A0 (3 Button) Battery-Powered Bluetooth Wall Switch + WF20R.A0 20A Plug Load Bluetooth Controller **High Bay Lighting Control** EFS104.B1 External Line Voltage High Bay Sensor + WP1013.A0 (3 Button) Battery-Powered Bluetooth Wall Switch **Outdoor Lighting Control** EFS106-AUX-W.B2 Plug and Play High Bay Long-Range Sensor + WSC01 PPA109S.B1 UL924 Emergency Lighting Controller + PPA104S.B1 Line Voltage 20A Bluetooth Zone Control+ RTP + **Emergency - Hallway** EFS107E.A0 12V Dual-Tech Ceiling Eco Sensor + WP1013.A0 (3 Button) Battery-Powered Bluetooth Wall Switch **HVAC HVAC Controls Sample** 