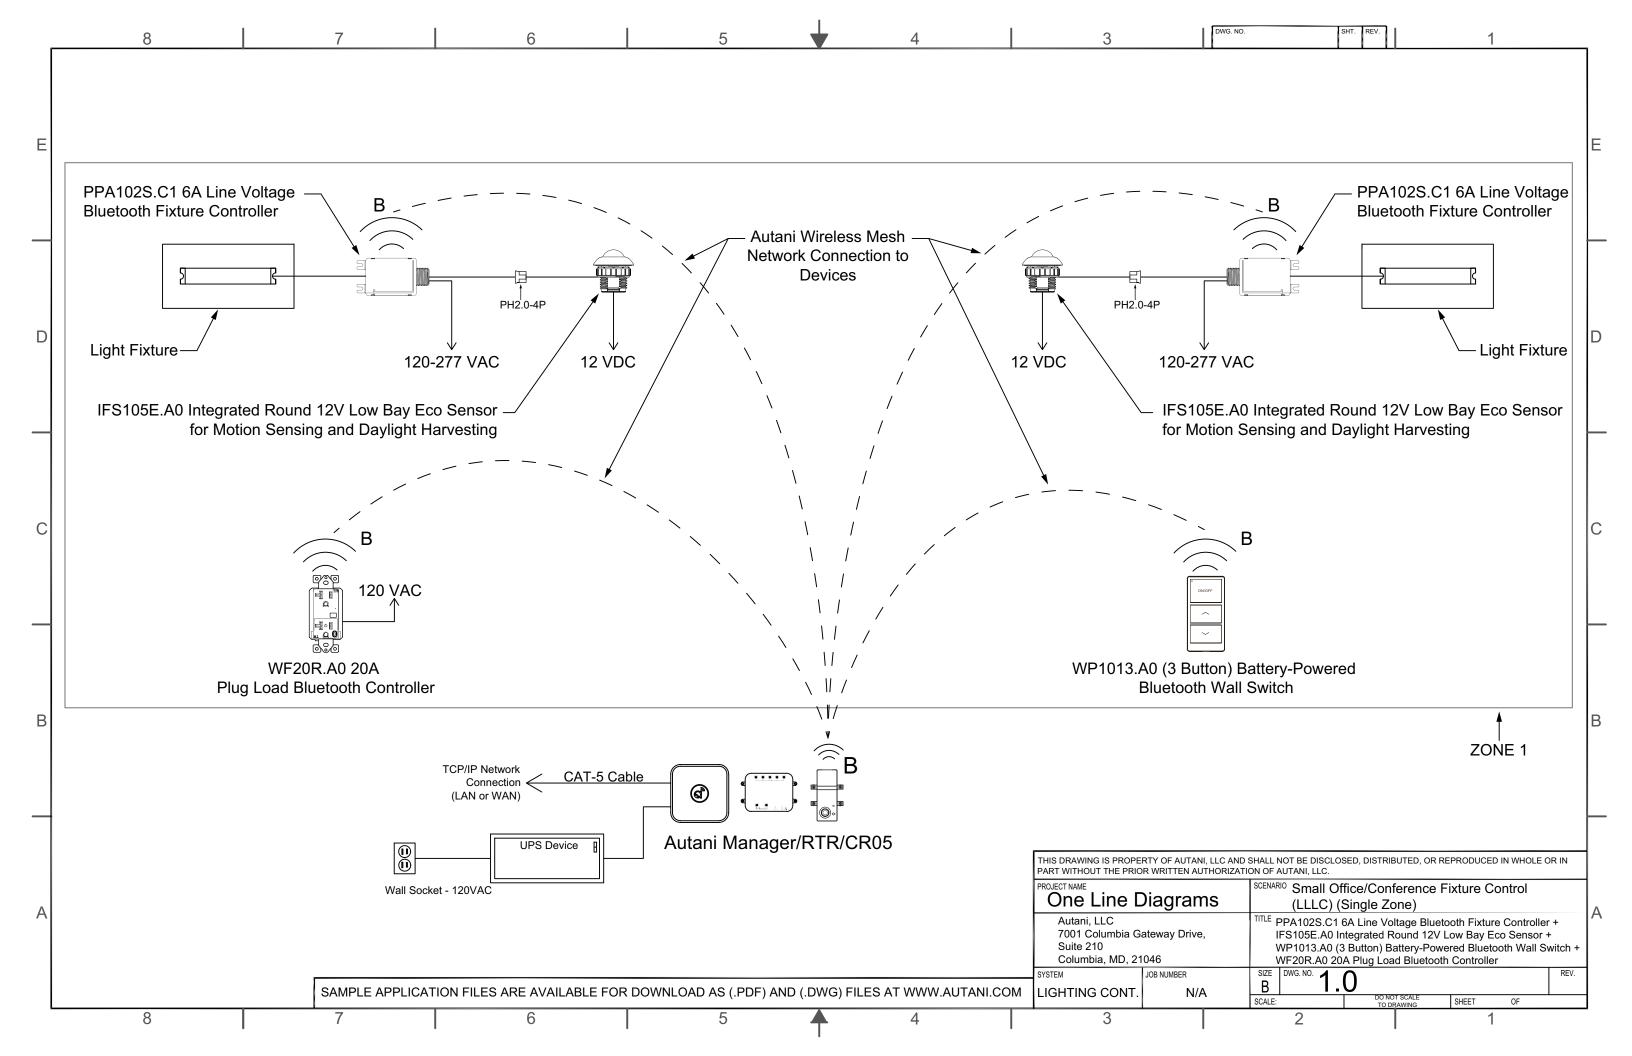

## **ONE LINE DIAGRAMS**

TOC

**Autani Mesh Network Diagram Autani Manager Network Connectivity Diagram Network Diagrams Autani Tier 3 - Energy Center Topology Diagram Typical Riser Diagram Using KPA Tier 3 - Energy Center Platform** Multiple Autani Managers Network Topography Diagram **EnOcean Device Network Layout Diagram** PPA102S.C1 6A Line Voltage Bluetooth Fixture Controller +IFS105E.A0 Integrated Round 12V Low Bay Eco Sensor + WP1013.A0 (3 Button) Battery-Powered Bluetooth Wall Switch + WF20R.A0 20A Plug Load Bluetooth Controller Small Office/Conference Fixture Control (Single Zone) IWS102.A0 Line Voltage Occ/Vacancy Sensor Bluetooth Wall Switch + WF20R.A0 20A Plug Load Bluetooth Controller PPA102S.C1 6A Line Voltage Bluetooth Fixture Controller + IFS105E.A0 Integrated Round 12V Low Bay Eco Sensor+ Large Office/Conference Fixture Control (Two + Zones) WP1013.A0 (3 Button) Battery-Powered Bluetooth Wall Switch + WF20R.A0 20A Plug Load Bluetooth Controller PPA104S.B1 Line Voltage 20A Bluetooth Zone Control+ EFS107E.A0 12V Dual-Tech Ceiling Eco Sensor + **Large Office/Conference Zone Control (Single Zone)** RTP - Tee Adaptor + WP1013.A0 (3 Button) Battery-Powered Bluetooth Wall Switch PPA104S.B1 Line Voltage 20A Bluetooth Zone Control + RTP - Tee Adaptor + EFS107E.A0 12V Dual-Tech Ceiling **Large Office/Conference Zone Control (Two + Zones)** Eco Sensor + WP1013.A0 (3 Button) Battery-Powered Bluetooth Wall Switch + WF20R.A0 20A Plug Load Bluetooth Controller **High Bay Lighting Control** EFS104.B1 External Line Voltage High Bay Sensor + WP1013.A0 (3 Button) Battery-Powered Bluetooth Wall Switch **Outdoor Lighting Control** EFS106-AUX-W.B2 Plug and Play High Bay Long-Range Sensor + WSC01 PPA109S.B1 UL924 Emergency Lighting Controller + PPA104S.B1 Line Voltage 20A Bluetooth Zone Control+ RTP + **Emergency - Hallway** EFS107E.A0 12V Dual-Tech Ceiling Eco Sensor + WP1013.A0 (3 Button) Battery-Powered Bluetooth Wall Switch **HVAC HVAC Controls Sample** 