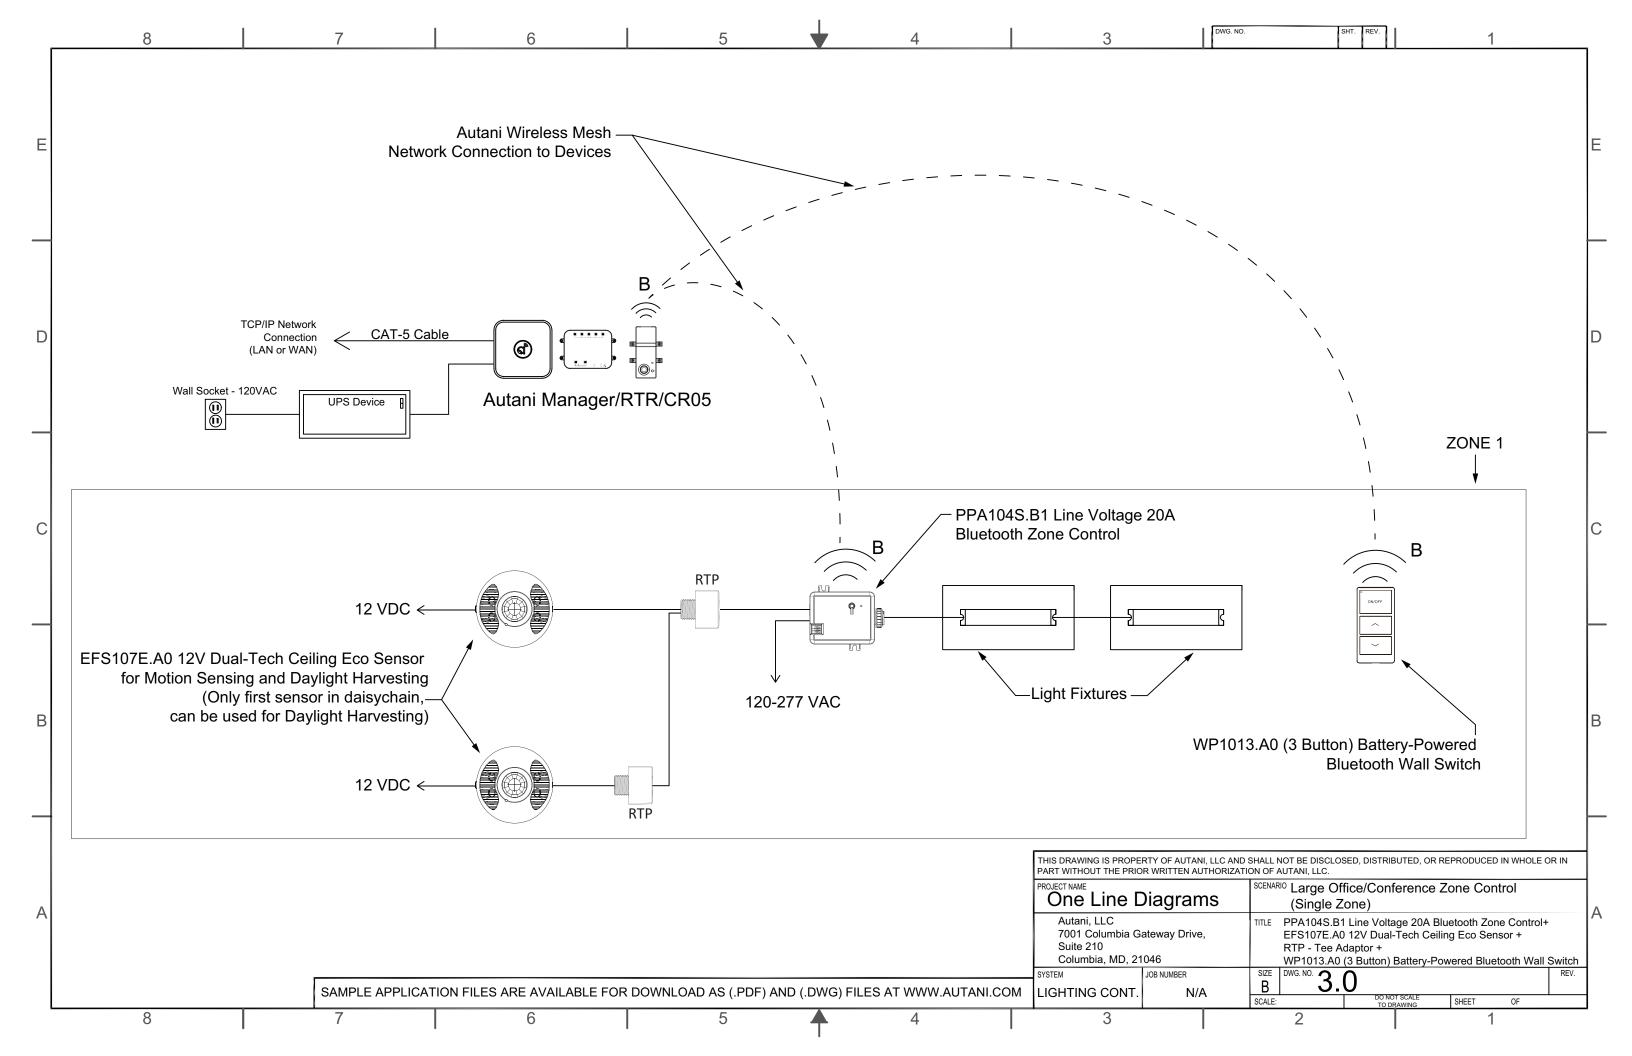

## **ONE LINE DIAGRAMS**

TOC

**Autani Mesh Network Diagram Autani Manager Network Connectivity Diagram Network Diagrams Autani Tier 3 - Energy Center Topology Diagram Typical Riser Diagram Using KPA Tier 3 - Energy Center Platform** Multiple Autani Managers Network Topography Diagram **EnOcean Device Network Layout Diagram** PPA102S.C1 6A Line Voltage Bluetooth Fixture Controller +IFS105E.A0 Integrated Round 12V Low Bay Eco Sensor + WP1013.A0 (3 Button) Battery-Powered Bluetooth Wall Switch + WF20R.A0 20A Plug Load Bluetooth Controller Small Office/Conference Fixture Control (Single Zone) IWS102.A0 Line Voltage Occ/Vacancy Sensor Bluetooth Wall Switch + WF20R.A0 20A Plug Load Bluetooth Controller PPA102S.C1 6A Line Voltage Bluetooth Fixture Controller + IFS105E.A0 Integrated Round 12V Low Bay Eco Sensor+ Large Office/Conference Fixture Control (Two + Zones) WP1013.A0 (3 Button) Battery-Powered Bluetooth Wall Switch + WF20R.A0 20A Plug Load Bluetooth Controller PPA104S.B1 Line Voltage 20A Bluetooth Zone Control+ EFS107E.A0 12V Dual-Tech Ceiling Eco Sensor + **Large Office/Conference Zone Control (Single Zone)** RTP - Tee Adaptor + WP1013.A0 (3 Button) Battery-Powered Bluetooth Wall Switch PPA104S.B1 Line Voltage 20A Bluetooth Zone Control + RTP - Tee Adaptor + EFS107E.A0 12V Dual-Tech Ceiling **Large Office/Conference Zone Control (Two + Zones)** Eco Sensor + WP1013.A0 (3 Button) Battery-Powered Bluetooth Wall Switch + WF20R.A0 20A Plug Load Bluetooth Controller **High Bay Lighting Control** EFS104.B1 External Line Voltage High Bay Sensor + WP1013.A0 (3 Button) Battery-Powered Bluetooth Wall Switch **Outdoor Lighting Control** EFS106-AUX-W.B2 Plug and Play High Bay Long-Range Sensor + WSC01 PPA109S.B1 UL924 Emergency Lighting Controller + PPA104S.B1 Line Voltage 20A Bluetooth Zone Control+ RTP + **Emergency - Hallway** EFS107E.A0 12V Dual-Tech Ceiling Eco Sensor + WP1013.A0 (3 Button) Battery-Powered Bluetooth Wall Switch **HVAC HVAC Controls Sample** 