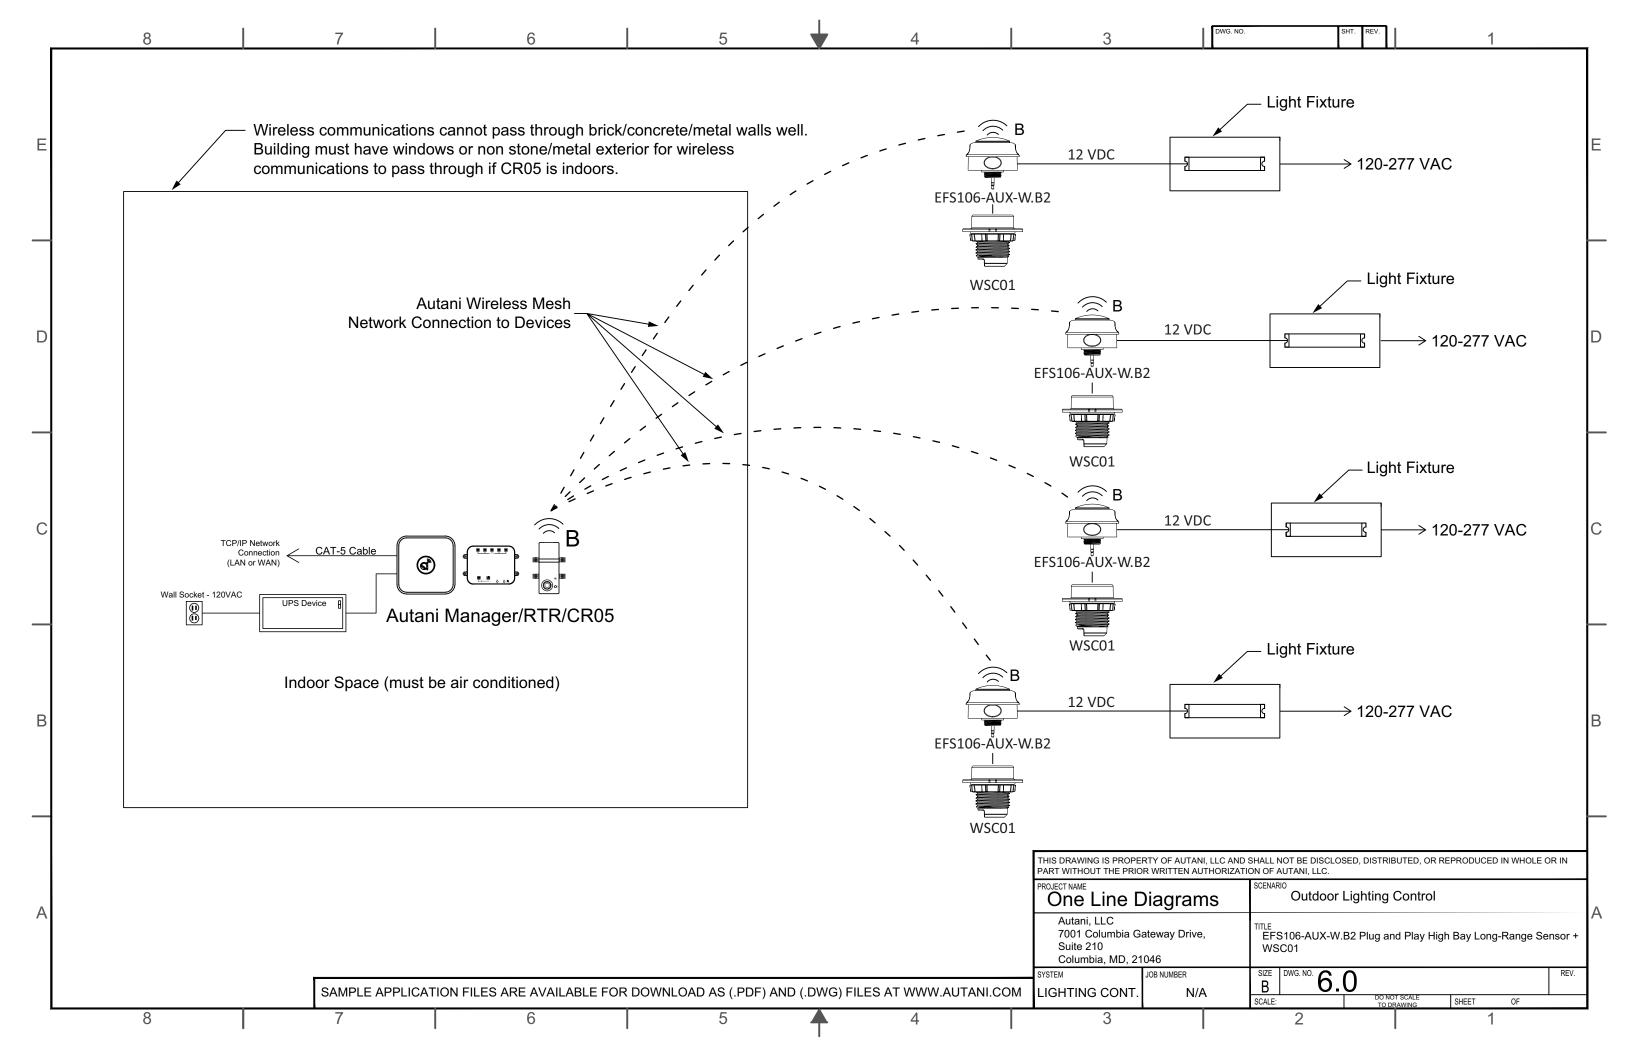

## **ONE LINE DIAGRAMS**

TOC

**Autani Mesh Network Diagram Autani Manager Network Connectivity Diagram Network Diagrams Autani Tier 3 - Energy Center Topology Diagram Typical Riser Diagram Using KPA Tier 3 - Energy Center Platform** Multiple Autani Managers Network Topography Diagram **EnOcean Device Network Layout Diagram** PPA102S.C1 6A Line Voltage Bluetooth Fixture Controller +IFS105E.A0 Integrated Round 12V Low Bay Eco Sensor + WP1013.A0 (3 Button) Battery-Powered Bluetooth Wall Switch + WF20R.A0 20A Plug Load Bluetooth Controller Small Office/Conference Fixture Control (Single Zone) IWS102.A0 Line Voltage Occ/Vacancy Sensor Bluetooth Wall Switch + WF20R.A0 20A Plug Load Bluetooth Controller PPA102S.C1 6A Line Voltage Bluetooth Fixture Controller + IFS105E.A0 Integrated Round 12V Low Bay Eco Sensor+ Large Office/Conference Fixture Control (Two + Zones) WP1013.A0 (3 Button) Battery-Powered Bluetooth Wall Switch + WF20R.A0 20A Plug Load Bluetooth Controller PPA104S.B1 Line Voltage 20A Bluetooth Zone Control+ EFS107E.A0 12V Dual-Tech Ceiling Eco Sensor + **Large Office/Conference Zone Control (Single Zone)** RTP - Tee Adaptor + WP1013.A0 (3 Button) Battery-Powered Bluetooth Wall Switch PPA104S.B1 Line Voltage 20A Bluetooth Zone Control + RTP - Tee Adaptor + EFS107E.A0 12V Dual-Tech Ceiling **Large Office/Conference Zone Control (Two + Zones)** Eco Sensor + WP1013.A0 (3 Button) Battery-Powered Bluetooth Wall Switch + WF20R.A0 20A Plug Load Bluetooth Controller **High Bay Lighting Control** EFS104.B1 External Line Voltage High Bay Sensor + WP1013.A0 (3 Button) Battery-Powered Bluetooth Wall Switch **Outdoor Lighting Control** EFS106-AUX-W.B2 Plug and Play High Bay Long-Range Sensor + WSC01 PPA109S.B1 UL924 Emergency Lighting Controller + PPA104S.B1 Line Voltage 20A Bluetooth Zone Control+ RTP + **Emergency - Hallway** EFS107E.A0 12V Dual-Tech Ceiling Eco Sensor + WP1013.A0 (3 Button) Battery-Powered Bluetooth Wall Switch **HVAC HVAC Controls Sample** 