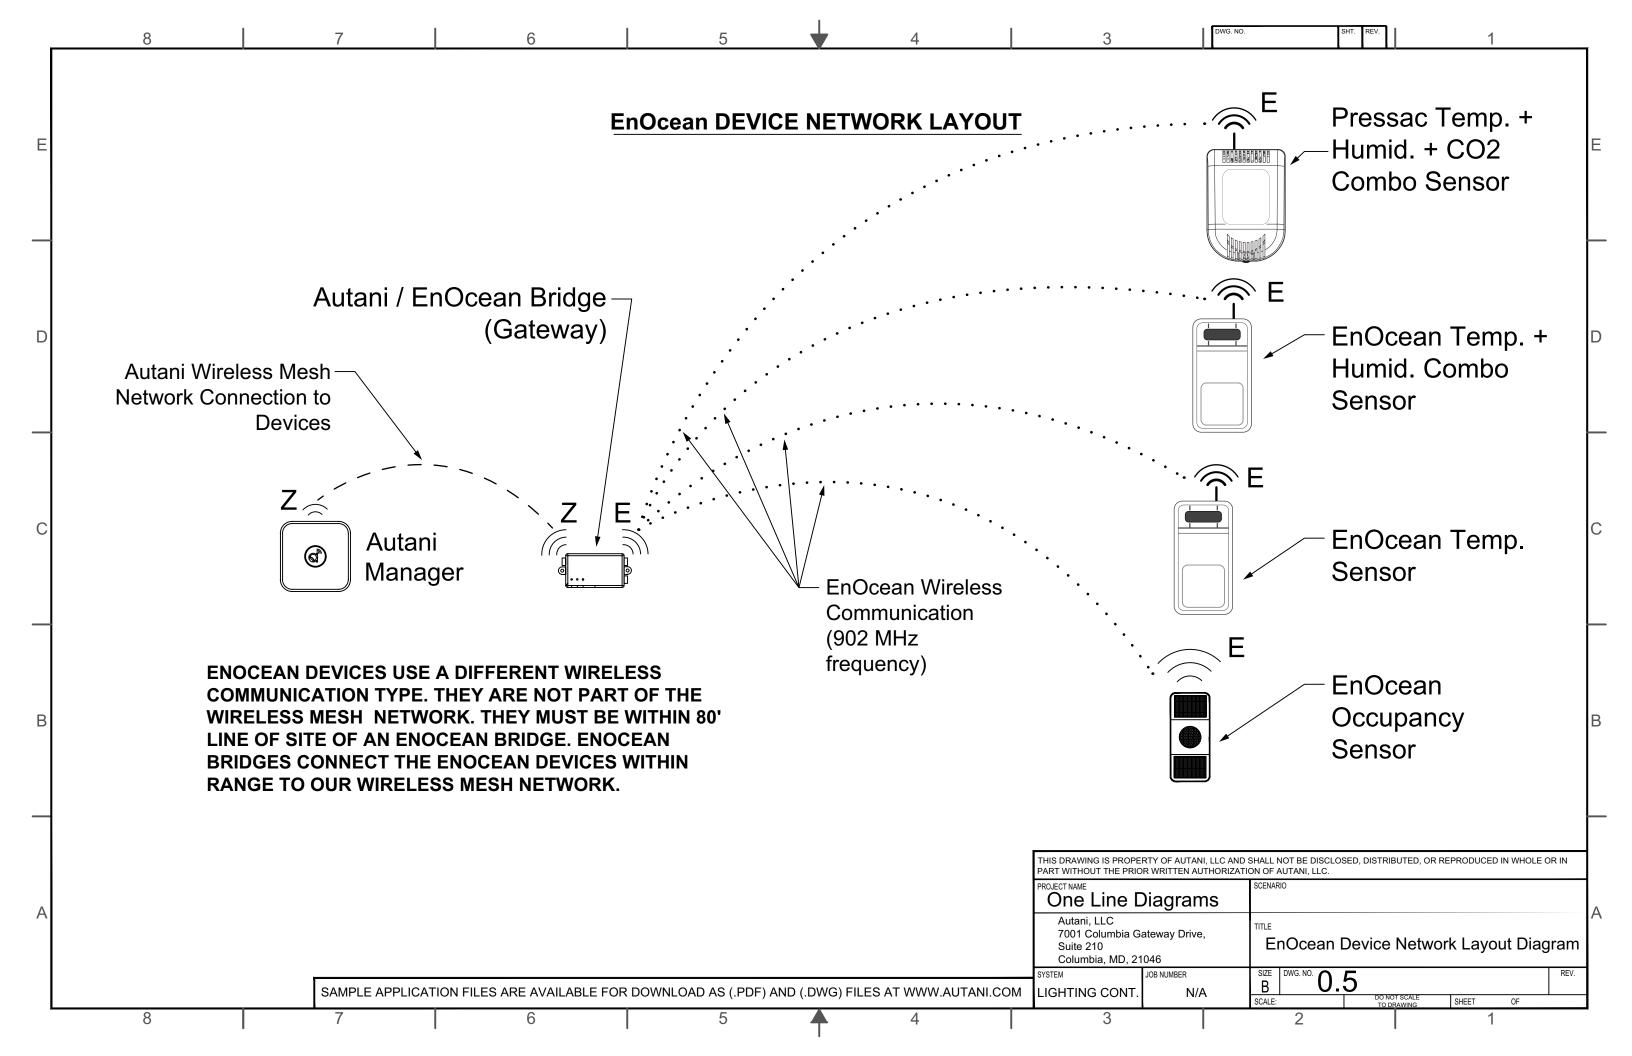

## **ONE LINE DIAGRAMS**

TOC

**Autani Mesh Network Diagram Autani Manager Network Connectivity Diagram Network Diagrams Autani Tier 3 - Energy Center Topology Diagram Typical Riser Diagram Using KPA Tier 3 - Energy Center Platform** Multiple Autani Managers Network Topography Diagram **EnOcean Device Network Layout Diagram** PPA102S.C1 6A Line Voltage Bluetooth Fixture Controller +IFS105E.A0 Integrated Round 12V Low Bay Eco Sensor + WP1013.A0 (3 Button) Battery-Powered Bluetooth Wall Switch + WF20R.A0 20A Plug Load Bluetooth Controller Small Office/Conference Fixture Control (Single Zone) IWS102.A0 Line Voltage Occ/Vacancy Sensor Bluetooth Wall Switch + WF20R.A0 20A Plug Load Bluetooth Controller PPA102S.C1 6A Line Voltage Bluetooth Fixture Controller + IFS105E.A0 Integrated Round 12V Low Bay Eco Sensor+ Large Office/Conference Fixture Control (Two + Zones) WP1013.A0 (3 Button) Battery-Powered Bluetooth Wall Switch + WF20R.A0 20A Plug Load Bluetooth Controller PPA104S.B1 Line Voltage 20A Bluetooth Zone Control+ EFS107E.A0 12V Dual-Tech Ceiling Eco Sensor + **Large Office/Conference Zone Control (Single Zone)** RTP - Tee Adaptor + WP1013.A0 (3 Button) Battery-Powered Bluetooth Wall Switch PPA104S.B1 Line Voltage 20A Bluetooth Zone Control + RTP - Tee Adaptor + EFS107E.A0 12V Dual-Tech Ceiling **Large Office/Conference Zone Control (Two + Zones)** Eco Sensor + WP1013.A0 (3 Button) Battery-Powered Bluetooth Wall Switch + WF20R.A0 20A Plug Load Bluetooth Controller **High Bay Lighting Control** EFS104.B1 External Line Voltage High Bay Sensor + WP1013.A0 (3 Button) Battery-Powered Bluetooth Wall Switch **Outdoor Lighting Control** EFS106-AUX-W.B2 Plug and Play High Bay Long-Range Sensor + WSC01 PPA109S.B1 UL924 Emergency Lighting Controller + PPA104S.B1 Line Voltage 20A Bluetooth Zone Control+ RTP + **Emergency - Hallway** EFS107E.A0 12V Dual-Tech Ceiling Eco Sensor + WP1013.A0 (3 Button) Battery-Powered Bluetooth Wall Switch **HVAC HVAC Controls Sample** 