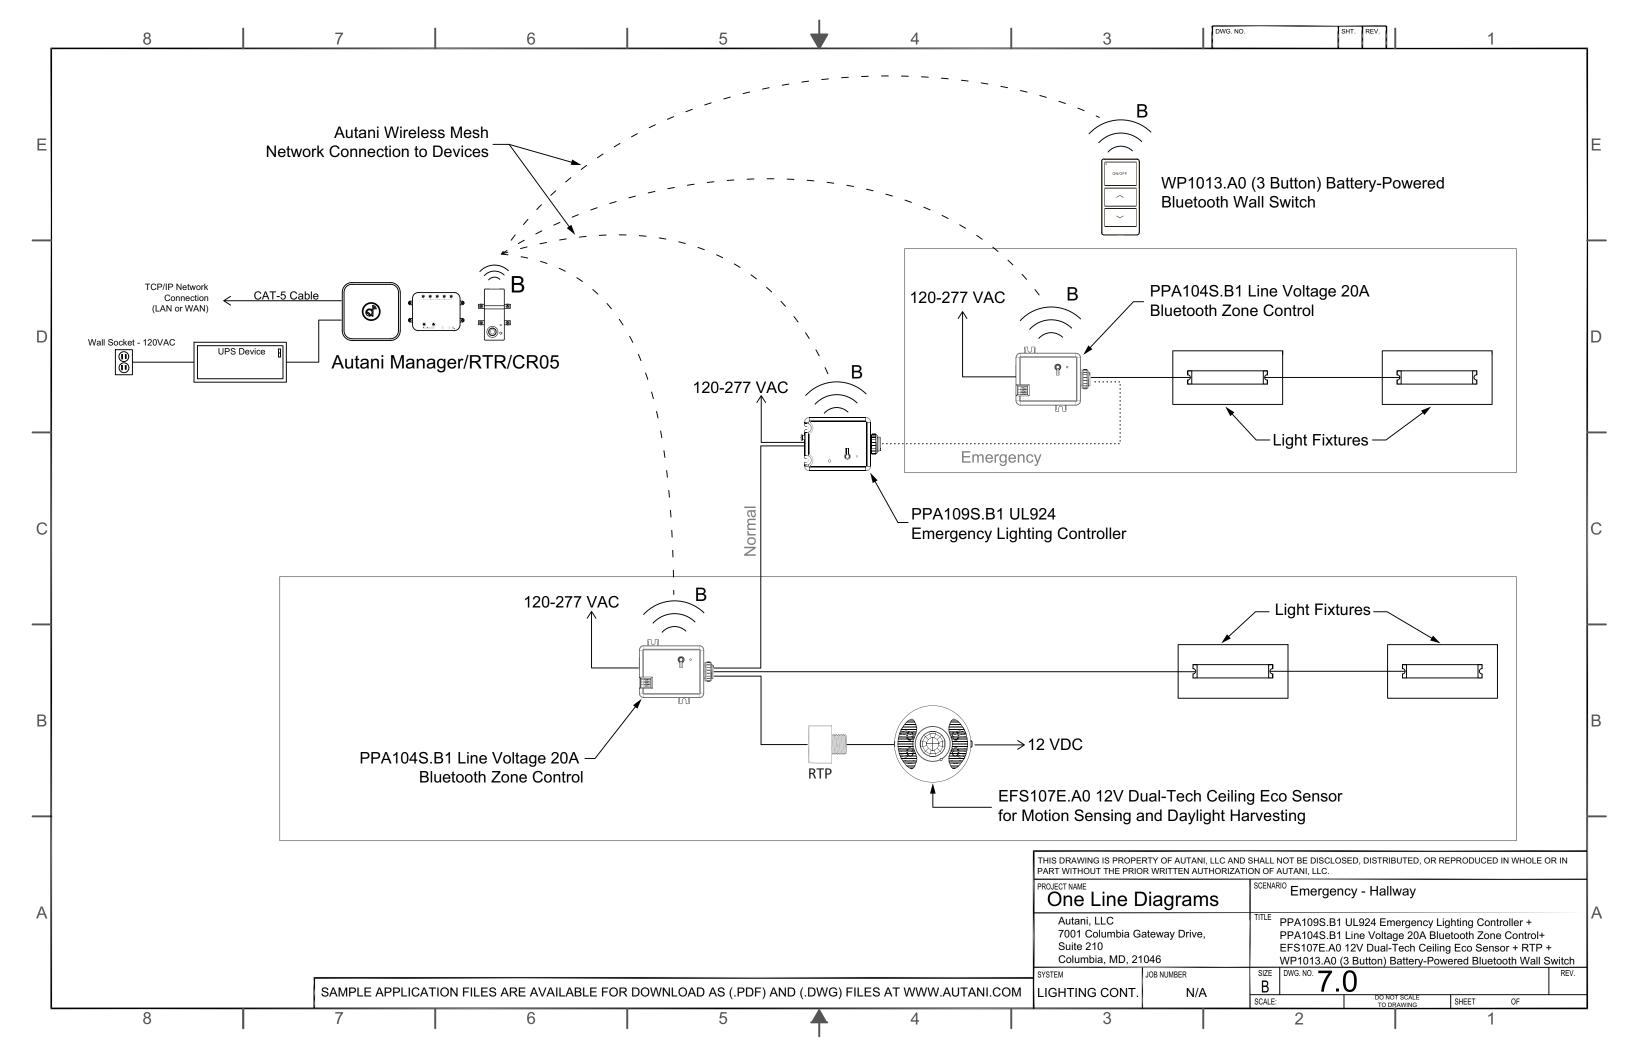

## **ONE LINE DIAGRAMS**

TOC

**Autani Mesh Network Diagram Autani Manager Network Connectivity Diagram Network Diagrams Autani Tier 3 - Energy Center Topology Diagram Typical Riser Diagram Using KPA Tier 3 - Energy Center Platform** Multiple Autani Managers Network Topography Diagram **EnOcean Device Network Layout Diagram** PPA102S.C1 6A Line Voltage Bluetooth Fixture Controller +IFS105E.A0 Integrated Round 12V Low Bay Eco Sensor + WP1013.A0 (3 Button) Battery-Powered Bluetooth Wall Switch + WF20R.A0 20A Plug Load Bluetooth Controller Small Office/Conference Fixture Control (Single Zone) IWS102.A0 Line Voltage Occ/Vacancy Sensor Bluetooth Wall Switch + WF20R.A0 20A Plug Load Bluetooth Controller PPA102S.C1 6A Line Voltage Bluetooth Fixture Controller + IFS105E.A0 Integrated Round 12V Low Bay Eco Sensor+ Large Office/Conference Fixture Control (Two + Zones) WP1013.A0 (3 Button) Battery-Powered Bluetooth Wall Switch + WF20R.A0 20A Plug Load Bluetooth Controller PPA104S.B1 Line Voltage 20A Bluetooth Zone Control+ EFS107E.A0 12V Dual-Tech Ceiling Eco Sensor + **Large Office/Conference Zone Control (Single Zone)** RTP - Tee Adaptor + WP1013.A0 (3 Button) Battery-Powered Bluetooth Wall Switch PPA104S.B1 Line Voltage 20A Bluetooth Zone Control + RTP - Tee Adaptor + EFS107E.A0 12V Dual-Tech Ceiling **Large Office/Conference Zone Control (Two + Zones)** Eco Sensor + WP1013.A0 (3 Button) Battery-Powered Bluetooth Wall Switch + WF20R.A0 20A Plug Load Bluetooth Controller **High Bay Lighting Control** EFS104.B1 External Line Voltage High Bay Sensor + WP1013.A0 (3 Button) Battery-Powered Bluetooth Wall Switch **Outdoor Lighting Control** EFS106-AUX-W.B2 Plug and Play High Bay Long-Range Sensor + WSC01 PPA109S.B1 UL924 Emergency Lighting Controller + PPA104S.B1 Line Voltage 20A Bluetooth Zone Control+ RTP + **Emergency - Hallway** EFS107E.A0 12V Dual-Tech Ceiling Eco Sensor + WP1013.A0 (3 Button) Battery-Powered Bluetooth Wall Switch **HVAC HVAC Controls Sample** 