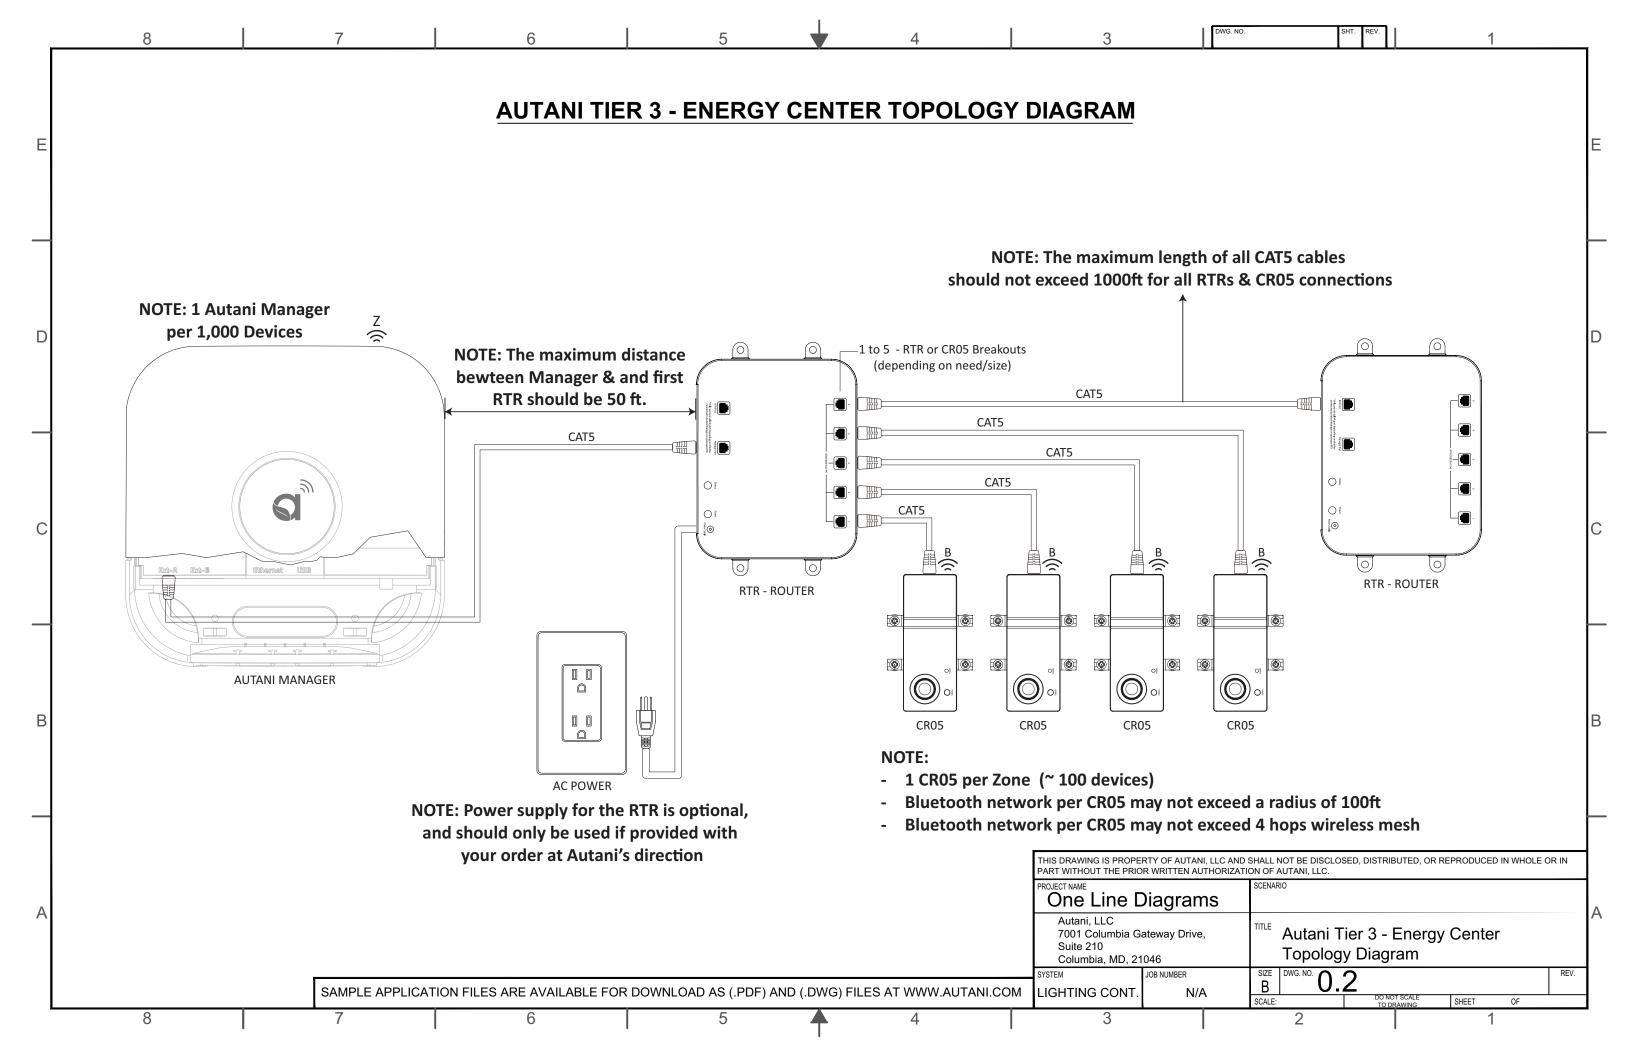

## **ONE LINE DIAGRAMS**

TOC

**Autani Mesh Network Diagram Autani Manager Network Connectivity Diagram Network Diagrams Autani Tier 3 - Energy Center Topology Diagram Typical Riser Diagram Using KPA Tier 3 - Energy Center Platform** Multiple Autani Managers Network Topography Diagram **EnOcean Device Network Layout Diagram** PPA102S.C1 6A Line Voltage Bluetooth Fixture Controller +IFS105E.A0 Integrated Round 12V Low Bay Eco Sensor + WP1013.A0 (3 Button) Battery-Powered Bluetooth Wall Switch + WF20R.A0 20A Plug Load Bluetooth Controller Small Office/Conference Fixture Control (Single Zone) IWS102.A0 Line Voltage Occ/Vacancy Sensor Bluetooth Wall Switch + WF20R.A0 20A Plug Load Bluetooth Controller PPA102S.C1 6A Line Voltage Bluetooth Fixture Controller + IFS105E.A0 Integrated Round 12V Low Bay Eco Sensor+ Large Office/Conference Fixture Control (Two + Zones) WP1013.A0 (3 Button) Battery-Powered Bluetooth Wall Switch + WF20R.A0 20A Plug Load Bluetooth Controller PPA104S.B1 Line Voltage 20A Bluetooth Zone Control+ EFS107E.A0 12V Dual-Tech Ceiling Eco Sensor + **Large Office/Conference Zone Control (Single Zone)** RTP - Tee Adaptor + WP1013.A0 (3 Button) Battery-Powered Bluetooth Wall Switch PPA104S.B1 Line Voltage 20A Bluetooth Zone Control + RTP - Tee Adaptor + EFS107E.A0 12V Dual-Tech Ceiling **Large Office/Conference Zone Control (Two + Zones)** Eco Sensor + WP1013.A0 (3 Button) Battery-Powered Bluetooth Wall Switch + WF20R.A0 20A Plug Load Bluetooth Controller **High Bay Lighting Control** EFS104.B1 External Line Voltage High Bay Sensor + WP1013.A0 (3 Button) Battery-Powered Bluetooth Wall Switch **Outdoor Lighting Control** EFS106-AUX-W.B2 Plug and Play High Bay Long-Range Sensor + WSC01 PPA109S.B1 UL924 Emergency Lighting Controller + PPA104S.B1 Line Voltage 20A Bluetooth Zone Control+ RTP + **Emergency - Hallway** EFS107E.A0 12V Dual-Tech Ceiling Eco Sensor + WP1013.A0 (3 Button) Battery-Powered Bluetooth Wall Switch **HVAC HVAC Controls Sample** 