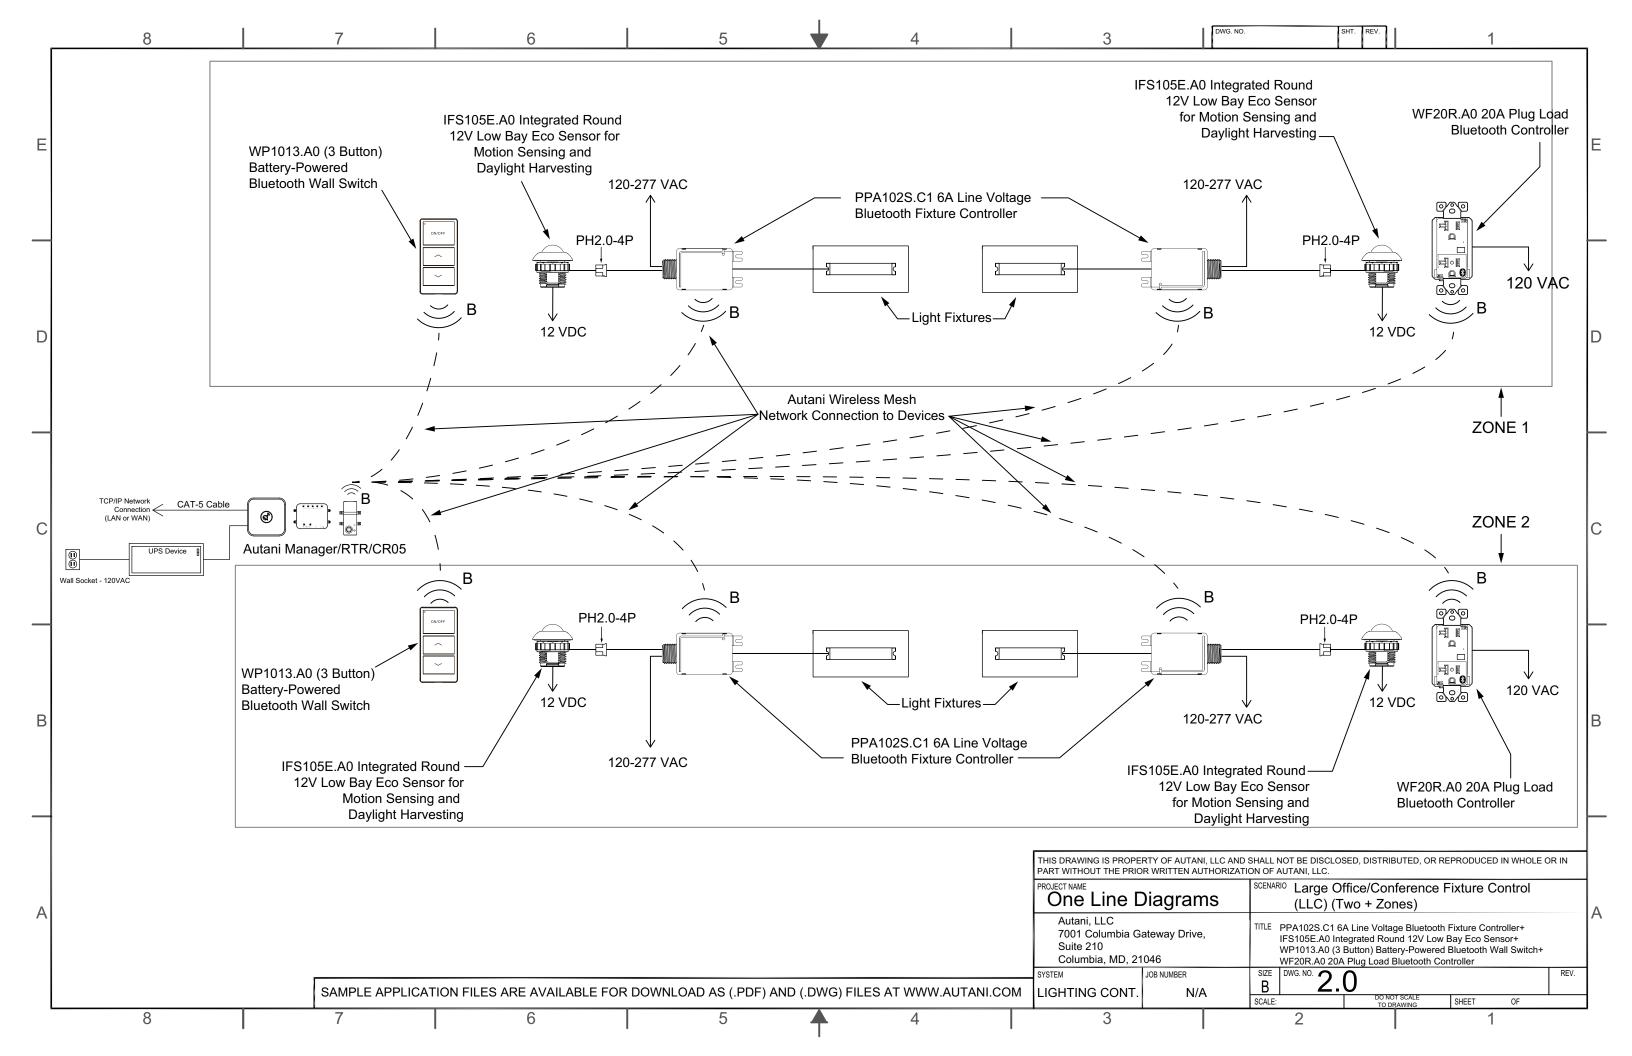

## **ONE LINE DIAGRAMS**

TOC

**Autani Mesh Network Diagram Autani Manager Network Connectivity Diagram Network Diagrams Autani Tier 3 - Energy Center Topology Diagram Typical Riser Diagram Using KPA Tier 3 - Energy Center Platform** Multiple Autani Managers Network Topography Diagram **EnOcean Device Network Layout Diagram** PPA102S.C1 6A Line Voltage Bluetooth Fixture Controller +IFS105E.A0 Integrated Round 12V Low Bay Eco Sensor + WP1013.A0 (3 Button) Battery-Powered Bluetooth Wall Switch + WF20R.A0 20A Plug Load Bluetooth Controller Small Office/Conference Fixture Control (Single Zone) IWS102.A0 Line Voltage Occ/Vacancy Sensor Bluetooth Wall Switch + WF20R.A0 20A Plug Load Bluetooth Controller PPA102S.C1 6A Line Voltage Bluetooth Fixture Controller + IFS105E.A0 Integrated Round 12V Low Bay Eco Sensor+ Large Office/Conference Fixture Control (Two + Zones) WP1013.A0 (3 Button) Battery-Powered Bluetooth Wall Switch + WF20R.A0 20A Plug Load Bluetooth Controller PPA104S.B1 Line Voltage 20A Bluetooth Zone Control+ EFS107E.A0 12V Dual-Tech Ceiling Eco Sensor + **Large Office/Conference Zone Control (Single Zone)** RTP - Tee Adaptor + WP1013.A0 (3 Button) Battery-Powered Bluetooth Wall Switch PPA104S.B1 Line Voltage 20A Bluetooth Zone Control + RTP - Tee Adaptor + EFS107E.A0 12V Dual-Tech Ceiling **Large Office/Conference Zone Control (Two + Zones)** Eco Sensor + WP1013.A0 (3 Button) Battery-Powered Bluetooth Wall Switch + WF20R.A0 20A Plug Load Bluetooth Controller **High Bay Lighting Control** EFS104.B1 External Line Voltage High Bay Sensor + WP1013.A0 (3 Button) Battery-Powered Bluetooth Wall Switch **Outdoor Lighting Control** EFS106-AUX-W.B2 Plug and Play High Bay Long-Range Sensor + WSC01 PPA109S.B1 UL924 Emergency Lighting Controller + PPA104S.B1 Line Voltage 20A Bluetooth Zone Control+ RTP + **Emergency - Hallway** EFS107E.A0 12V Dual-Tech Ceiling Eco Sensor + WP1013.A0 (3 Button) Battery-Powered Bluetooth Wall Switch **HVAC HVAC Controls Sample** 