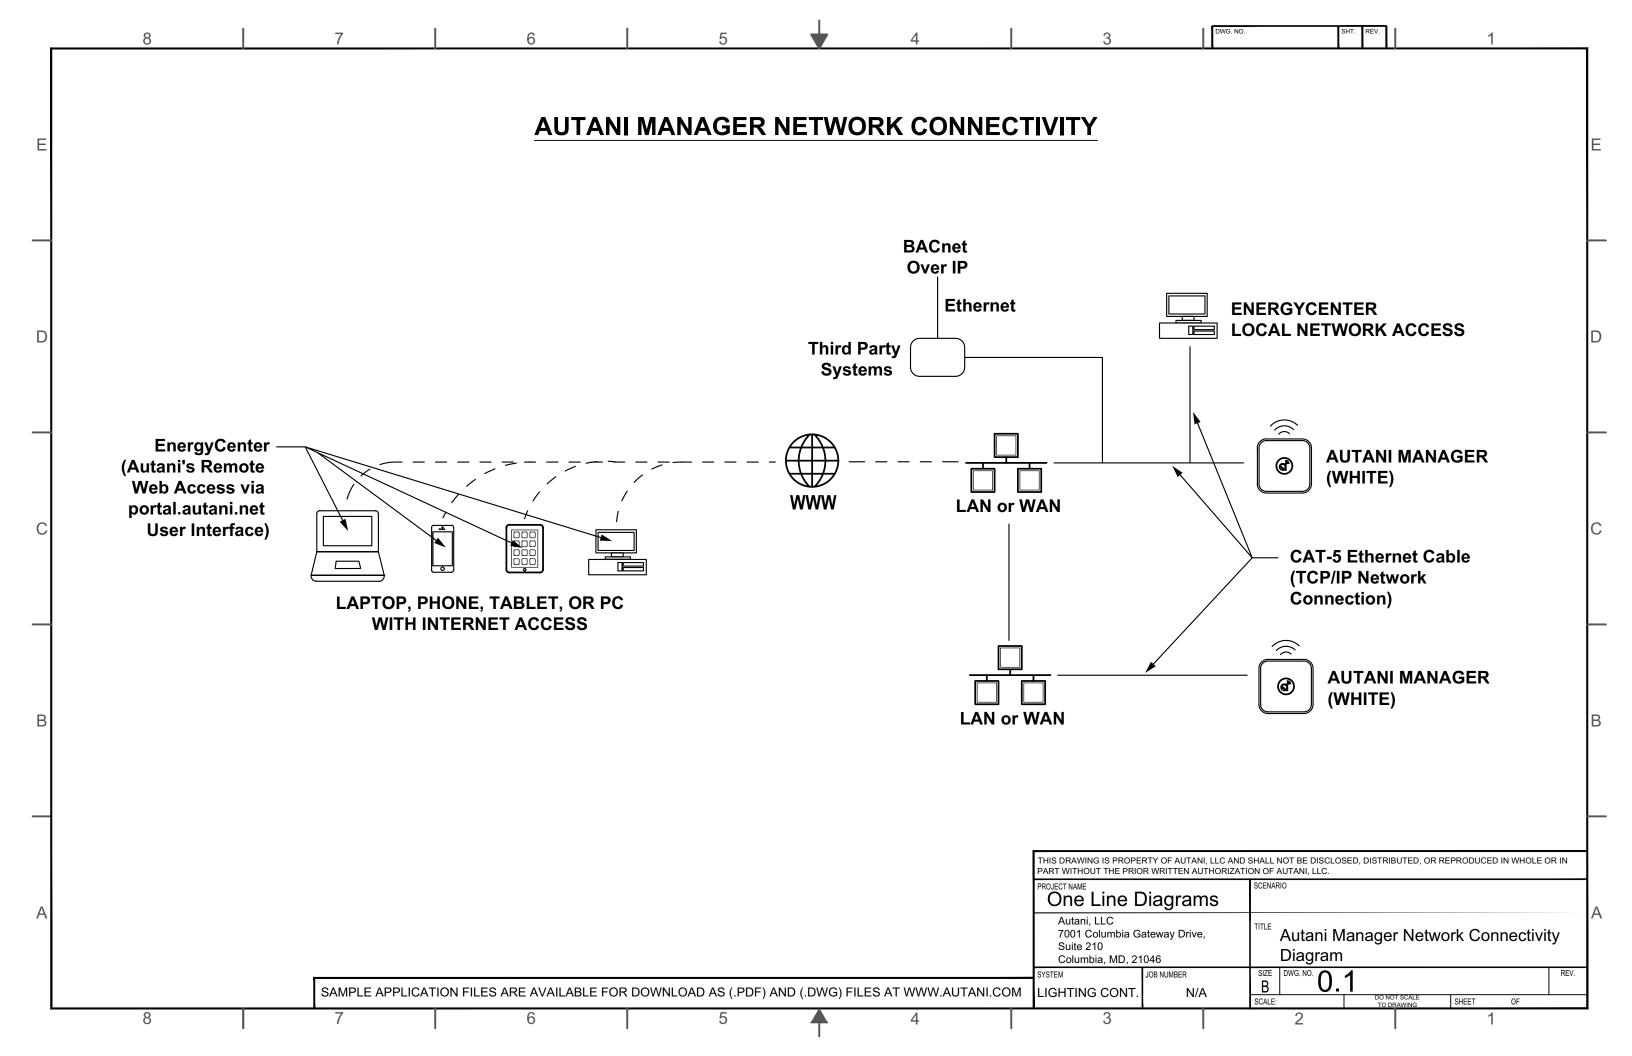

## **ONE LINE DIAGRAMS**

TOC

**Autani Mesh Network Diagram Autani Manager Network Connectivity Diagram Network Diagrams Autani Tier 3 - Energy Center Topology Diagram Typical Riser Diagram Using KPA Tier 3 - Energy Center Platform** Multiple Autani Managers Network Topography Diagram **EnOcean Device Network Layout Diagram** PPA102S.C1 6A Line Voltage Bluetooth Fixture Controller +IFS105E.A0 Integrated Round 12V Low Bay Eco Sensor + WP1013.A0 (3 Button) Battery-Powered Bluetooth Wall Switch + WF20R.A0 20A Plug Load Bluetooth Controller Small Office/Conference Fixture Control (Single Zone) IWS102.A0 Line Voltage Occ/Vacancy Sensor Bluetooth Wall Switch + WF20R.A0 20A Plug Load Bluetooth Controller PPA102S.C1 6A Line Voltage Bluetooth Fixture Controller + IFS105E.A0 Integrated Round 12V Low Bay Eco Sensor+ Large Office/Conference Fixture Control (Two + Zones) WP1013.A0 (3 Button) Battery-Powered Bluetooth Wall Switch + WF20R.A0 20A Plug Load Bluetooth Controller PPA104S.B1 Line Voltage 20A Bluetooth Zone Control+ EFS107E.A0 12V Dual-Tech Ceiling Eco Sensor + **Large Office/Conference Zone Control (Single Zone)** RTP - Tee Adaptor + WP1013.A0 (3 Button) Battery-Powered Bluetooth Wall Switch PPA104S.B1 Line Voltage 20A Bluetooth Zone Control + RTP - Tee Adaptor + EFS107E.A0 12V Dual-Tech Ceiling **Large Office/Conference Zone Control (Two + Zones)** Eco Sensor + WP1013.A0 (3 Button) Battery-Powered Bluetooth Wall Switch + WF20R.A0 20A Plug Load Bluetooth Controller **High Bay Lighting Control** EFS104.B1 External Line Voltage High Bay Sensor + WP1013.A0 (3 Button) Battery-Powered Bluetooth Wall Switch **Outdoor Lighting Control** EFS106-AUX-W.B2 Plug and Play High Bay Long-Range Sensor + WSC01 PPA109S.B1 UL924 Emergency Lighting Controller + PPA104S.B1 Line Voltage 20A Bluetooth Zone Control+ RTP + **Emergency - Hallway** EFS107E.A0 12V Dual-Tech Ceiling Eco Sensor + WP1013.A0 (3 Button) Battery-Powered Bluetooth Wall Switch **HVAC HVAC Controls Sample** 