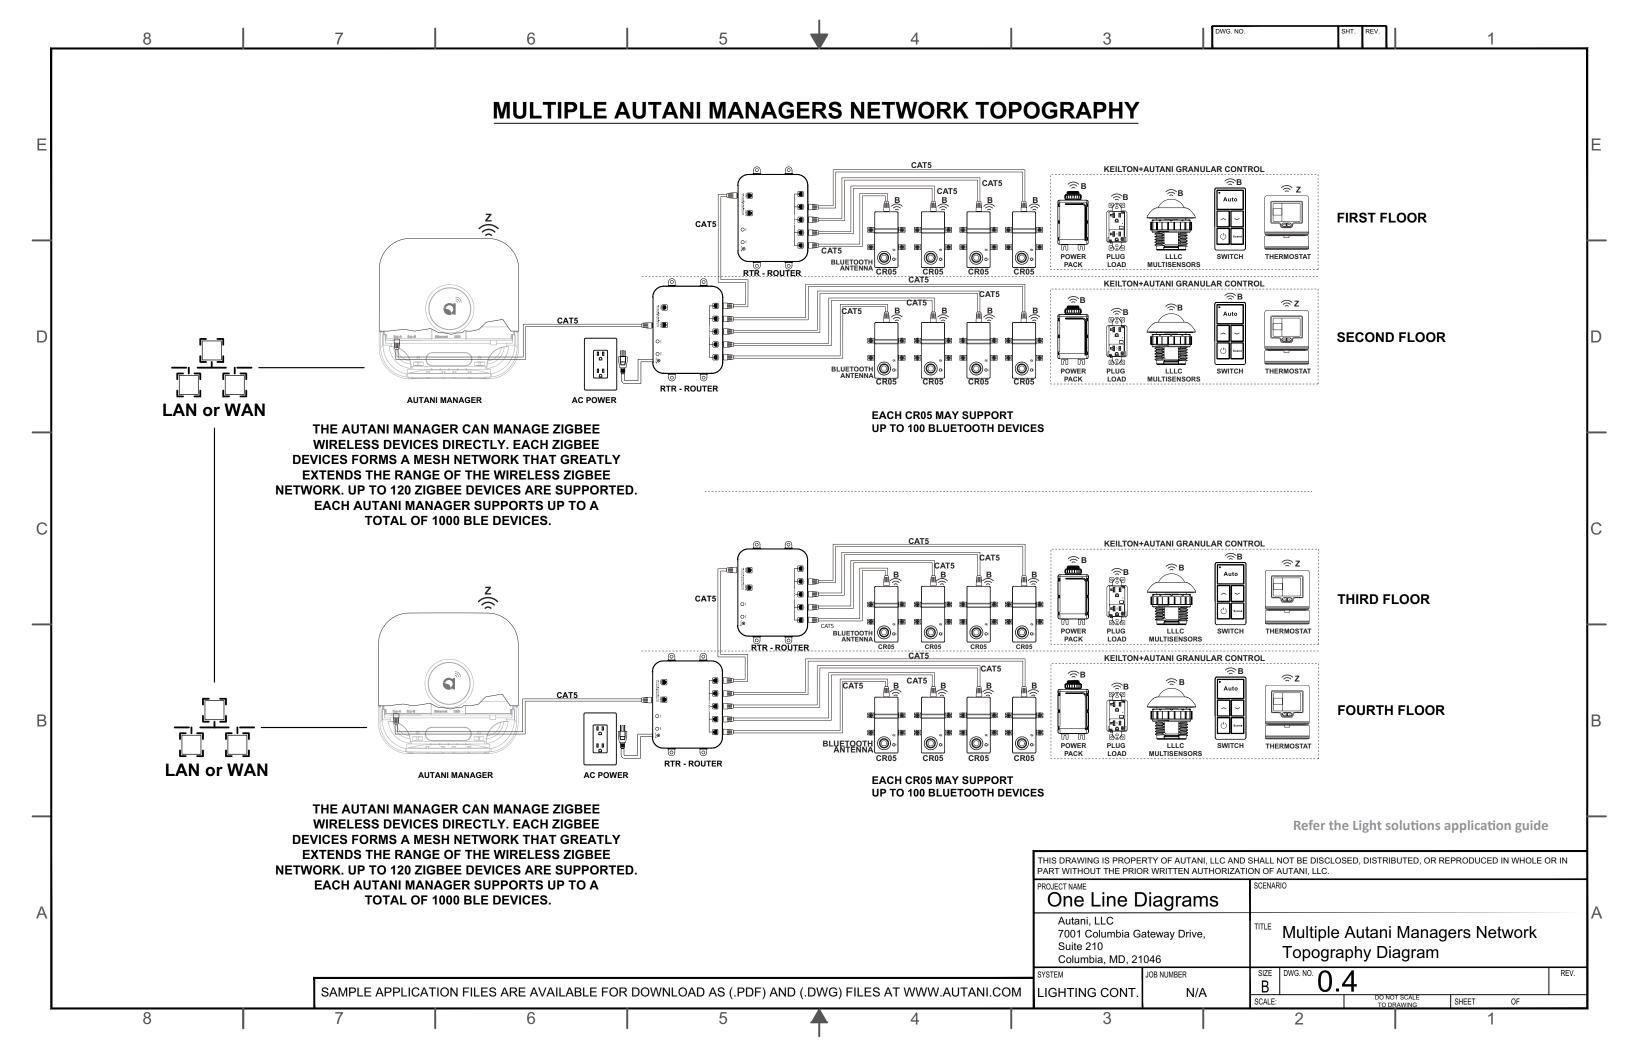

## **ONE LINE DIAGRAMS**

TOC

**Autani Mesh Network Diagram Autani Manager Network Connectivity Diagram Network Diagrams Autani Tier 3 - Energy Center Topology Diagram Typical Riser Diagram Using KPA Tier 3 - Energy Center Platform** Multiple Autani Managers Network Topography Diagram **EnOcean Device Network Layout Diagram** PPA102S.C1 6A Line Voltage Bluetooth Fixture Controller +IFS105E.A0 Integrated Round 12V Low Bay Eco Sensor + WP1013.A0 (3 Button) Battery-Powered Bluetooth Wall Switch + WF20R.A0 20A Plug Load Bluetooth Controller Small Office/Conference Fixture Control (Single Zone) IWS102.A0 Line Voltage Occ/Vacancy Sensor Bluetooth Wall Switch + WF20R.A0 20A Plug Load Bluetooth Controller PPA102S.C1 6A Line Voltage Bluetooth Fixture Controller + IFS105E.A0 Integrated Round 12V Low Bay Eco Sensor+ Large Office/Conference Fixture Control (Two + Zones) WP1013.A0 (3 Button) Battery-Powered Bluetooth Wall Switch + WF20R.A0 20A Plug Load Bluetooth Controller PPA104S.B1 Line Voltage 20A Bluetooth Zone Control+ EFS107E.A0 12V Dual-Tech Ceiling Eco Sensor + **Large Office/Conference Zone Control (Single Zone)** RTP - Tee Adaptor + WP1013.A0 (3 Button) Battery-Powered Bluetooth Wall Switch PPA104S.B1 Line Voltage 20A Bluetooth Zone Control + RTP - Tee Adaptor + EFS107E.A0 12V Dual-Tech Ceiling **Large Office/Conference Zone Control (Two + Zones)** Eco Sensor + WP1013.A0 (3 Button) Battery-Powered Bluetooth Wall Switch + WF20R.A0 20A Plug Load Bluetooth Controller **High Bay Lighting Control** EFS104.B1 External Line Voltage High Bay Sensor + WP1013.A0 (3 Button) Battery-Powered Bluetooth Wall Switch **Outdoor Lighting Control** EFS106-AUX-W.B2 Plug and Play High Bay Long-Range Sensor + WSC01 PPA109S.B1 UL924 Emergency Lighting Controller + PPA104S.B1 Line Voltage 20A Bluetooth Zone Control+ RTP + **Emergency - Hallway** EFS107E.A0 12V Dual-Tech Ceiling Eco Sensor + WP1013.A0 (3 Button) Battery-Powered Bluetooth Wall Switch **HVAC HVAC Controls Sample** 