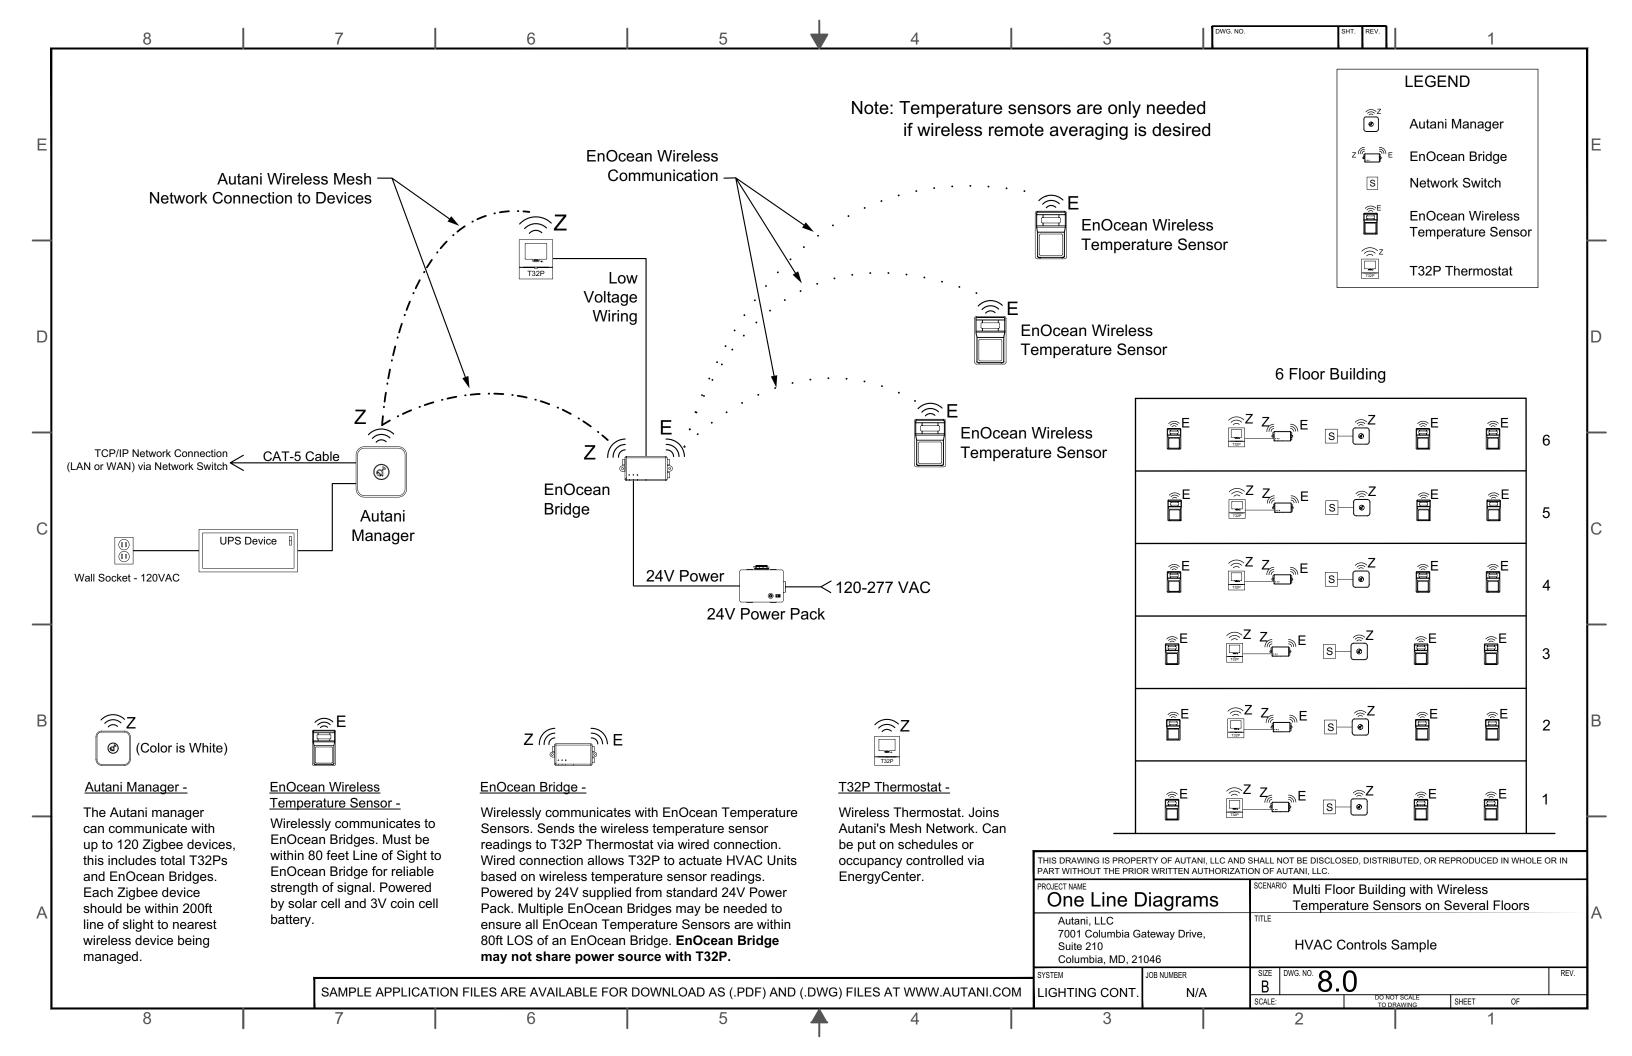

## **ONE LINE DIAGRAMS**

TOC

**Autani Mesh Network Diagram Autani Manager Network Connectivity Diagram Network Diagrams Autani Tier 3 - Energy Center Topology Diagram Typical Riser Diagram Using KPA Tier 3 - Energy Center Platform** Multiple Autani Managers Network Topography Diagram **EnOcean Device Network Layout Diagram** PPA102S.C1 6A Line Voltage Bluetooth Fixture Controller +IFS105E.A0 Integrated Round 12V Low Bay Eco Sensor + WP1013.A0 (3 Button) Battery-Powered Bluetooth Wall Switch + WF20R.A0 20A Plug Load Bluetooth Controller Small Office/Conference Fixture Control (Single Zone) IWS102.A0 Line Voltage Occ/Vacancy Sensor Bluetooth Wall Switch + WF20R.A0 20A Plug Load Bluetooth Controller PPA102S.C1 6A Line Voltage Bluetooth Fixture Controller + IFS105E.A0 Integrated Round 12V Low Bay Eco Sensor+ Large Office/Conference Fixture Control (Two + Zones) WP1013.A0 (3 Button) Battery-Powered Bluetooth Wall Switch + WF20R.A0 20A Plug Load Bluetooth Controller PPA104S.B1 Line Voltage 20A Bluetooth Zone Control+ EFS107E.A0 12V Dual-Tech Ceiling Eco Sensor + **Large Office/Conference Zone Control (Single Zone)** RTP - Tee Adaptor + WP1013.A0 (3 Button) Battery-Powered Bluetooth Wall Switch PPA104S.B1 Line Voltage 20A Bluetooth Zone Control + RTP - Tee Adaptor + EFS107E.A0 12V Dual-Tech Ceiling **Large Office/Conference Zone Control (Two + Zones)** Eco Sensor + WP1013.A0 (3 Button) Battery-Powered Bluetooth Wall Switch + WF20R.A0 20A Plug Load Bluetooth Controller **High Bay Lighting Control** EFS104.B1 External Line Voltage High Bay Sensor + WP1013.A0 (3 Button) Battery-Powered Bluetooth Wall Switch **Outdoor Lighting Control** EFS106-AUX-W.B2 Plug and Play High Bay Long-Range Sensor + WSC01 PPA109S.B1 UL924 Emergency Lighting Controller + PPA104S.B1 Line Voltage 20A Bluetooth Zone Control+ RTP + **Emergency - Hallway** EFS107E.A0 12V Dual-Tech Ceiling Eco Sensor + WP1013.A0 (3 Button) Battery-Powered Bluetooth Wall Switch **HVAC HVAC Controls Sample** 