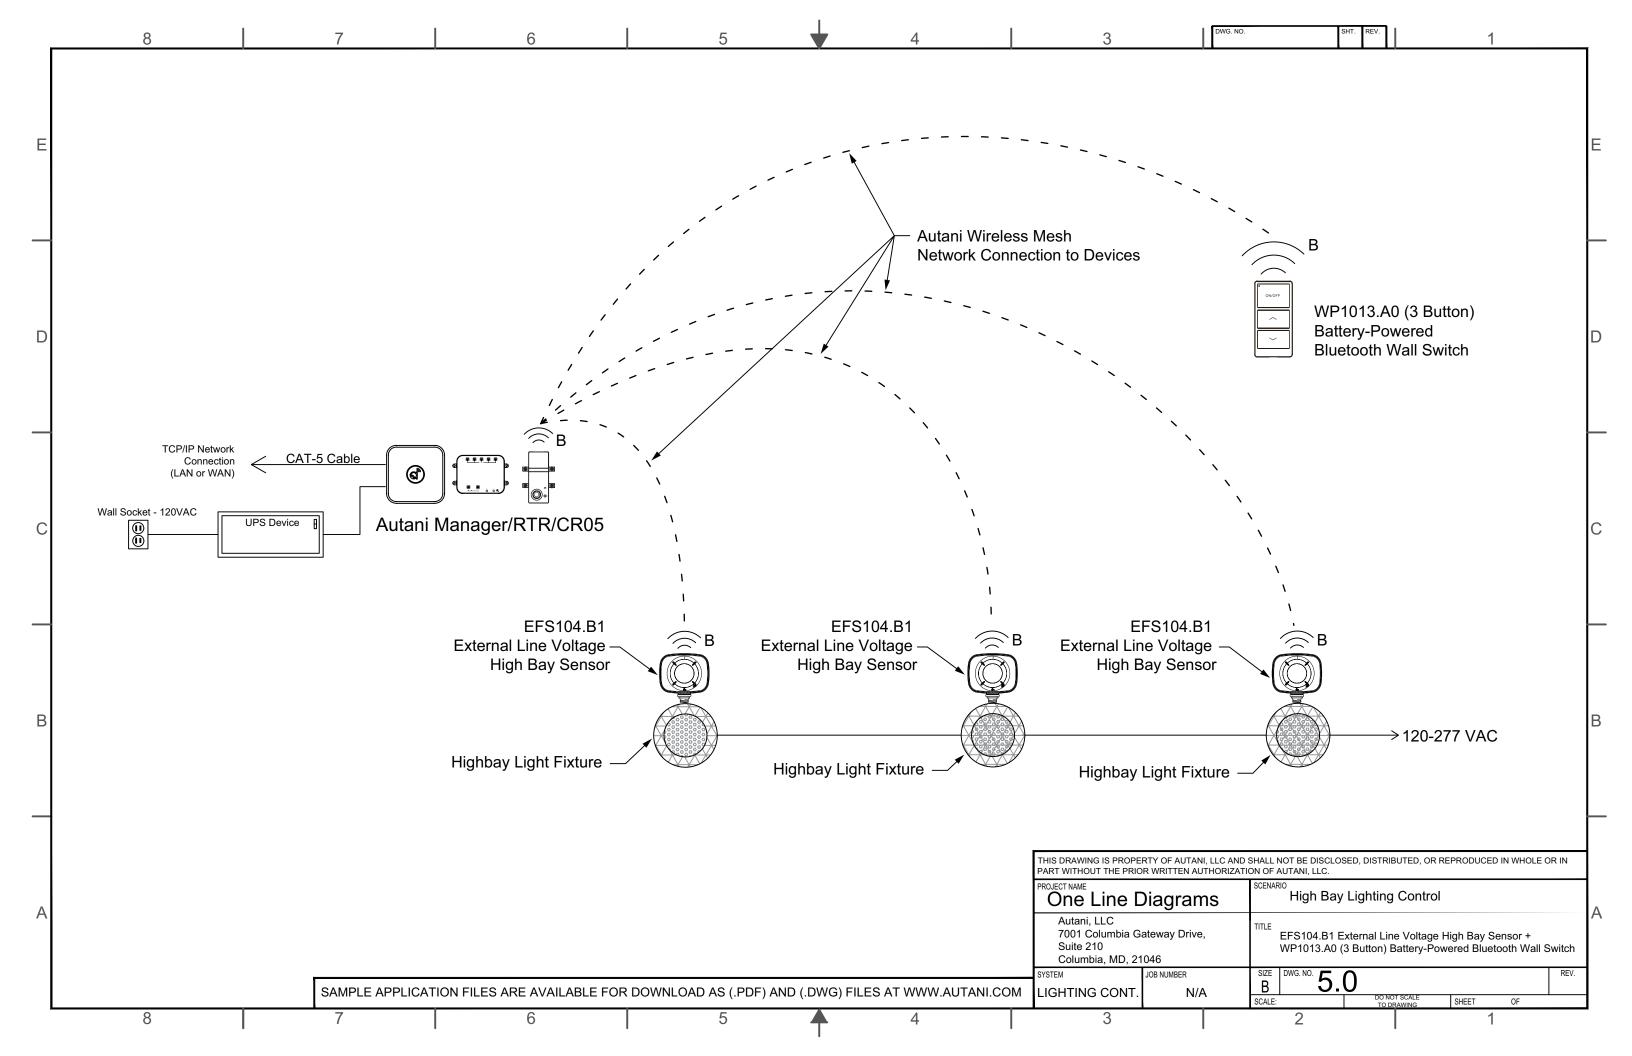

## **ONE LINE DIAGRAMS**

TOC

**Autani Mesh Network Diagram Autani Manager Network Connectivity Diagram Network Diagrams Autani Tier 3 - Energy Center Topology Diagram Typical Riser Diagram Using KPA Tier 3 - Energy Center Platform** Multiple Autani Managers Network Topography Diagram **EnOcean Device Network Layout Diagram** PPA102S.C1 6A Line Voltage Bluetooth Fixture Controller +IFS105E.A0 Integrated Round 12V Low Bay Eco Sensor + WP1013.A0 (3 Button) Battery-Powered Bluetooth Wall Switch + WF20R.A0 20A Plug Load Bluetooth Controller Small Office/Conference Fixture Control (Single Zone) IWS102.A0 Line Voltage Occ/Vacancy Sensor Bluetooth Wall Switch + WF20R.A0 20A Plug Load Bluetooth Controller PPA102S.C1 6A Line Voltage Bluetooth Fixture Controller + IFS105E.A0 Integrated Round 12V Low Bay Eco Sensor+ Large Office/Conference Fixture Control (Two + Zones) WP1013.A0 (3 Button) Battery-Powered Bluetooth Wall Switch + WF20R.A0 20A Plug Load Bluetooth Controller PPA104S.B1 Line Voltage 20A Bluetooth Zone Control+ EFS107E.A0 12V Dual-Tech Ceiling Eco Sensor + **Large Office/Conference Zone Control (Single Zone)** RTP - Tee Adaptor + WP1013.A0 (3 Button) Battery-Powered Bluetooth Wall Switch PPA104S.B1 Line Voltage 20A Bluetooth Zone Control + RTP - Tee Adaptor + EFS107E.A0 12V Dual-Tech Ceiling **Large Office/Conference Zone Control (Two + Zones)** Eco Sensor + WP1013.A0 (3 Button) Battery-Powered Bluetooth Wall Switch + WF20R.A0 20A Plug Load Bluetooth Controller **High Bay Lighting Control** EFS104.B1 External Line Voltage High Bay Sensor + WP1013.A0 (3 Button) Battery-Powered Bluetooth Wall Switch **Outdoor Lighting Control** EFS106-AUX-W.B2 Plug and Play High Bay Long-Range Sensor + WSC01 PPA109S.B1 UL924 Emergency Lighting Controller + PPA104S.B1 Line Voltage 20A Bluetooth Zone Control+ RTP + **Emergency - Hallway** EFS107E.A0 12V Dual-Tech Ceiling Eco Sensor + WP1013.A0 (3 Button) Battery-Powered Bluetooth Wall Switch **HVAC HVAC Controls Sample** 