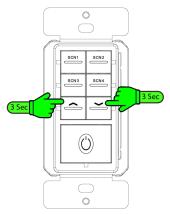

## 1.3.2. WP107S

Press and hold buttons 5 and 6 (Dim Up and Dim Down) simultaneously for 3 seconds to enter pairing mode or reset.