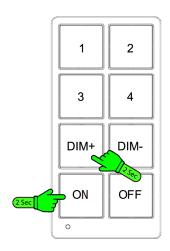

#### 1.3.7. WP1018

Simultaneously press and hold "DIM +" and "ON" for 2 seconds to enter pairing mode.