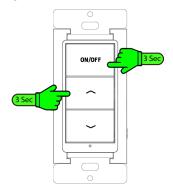

## 1.3.4. WP1013S

Press and hold "ON/OFF" and "Dim Up" simultaneously for 3 seconds to enter pairing mode or reset.