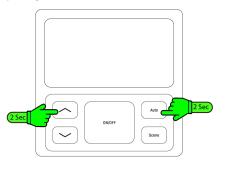

#### 1.3.3. WP105S

Press and hold "Auto" and "^" simultaneously for 2 seconds to enter pairing mode or reset.