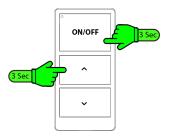

## 1.3.5. WP1013

Press and hold "ON/OFF" and "^" simultaneously for 3 seconds to enter pairing mode or reset.