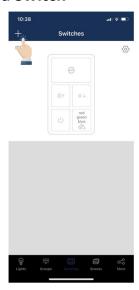

### 1.2. Add a Switch

**Note:** Set the switch to pairing mode, then select "+" in the app to add the switch to the appropriate zone.

- 1. Open the **Switches** page in the app.
- 2. Tap the "+" button in the upper left corner.
- 3. The app will search for nearby switches.