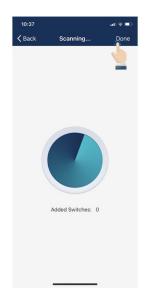

### 1.2. Add a Switch

**Note:** Set the switch to pairing mode, then select "+" in the app to add the switch to the appropriate zone.

- 1. Open the **Switches** page in the app.
- 2. Tap the "+" button in the upper left corner.
- 3. The app will search for nearby switches.