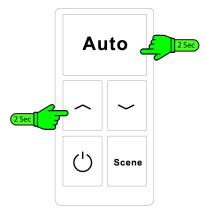

#### 1.3.3. WP105S

Press and hold "Auto" and "^" simultaneously for 2 seconds to enter pairing mode or reset.