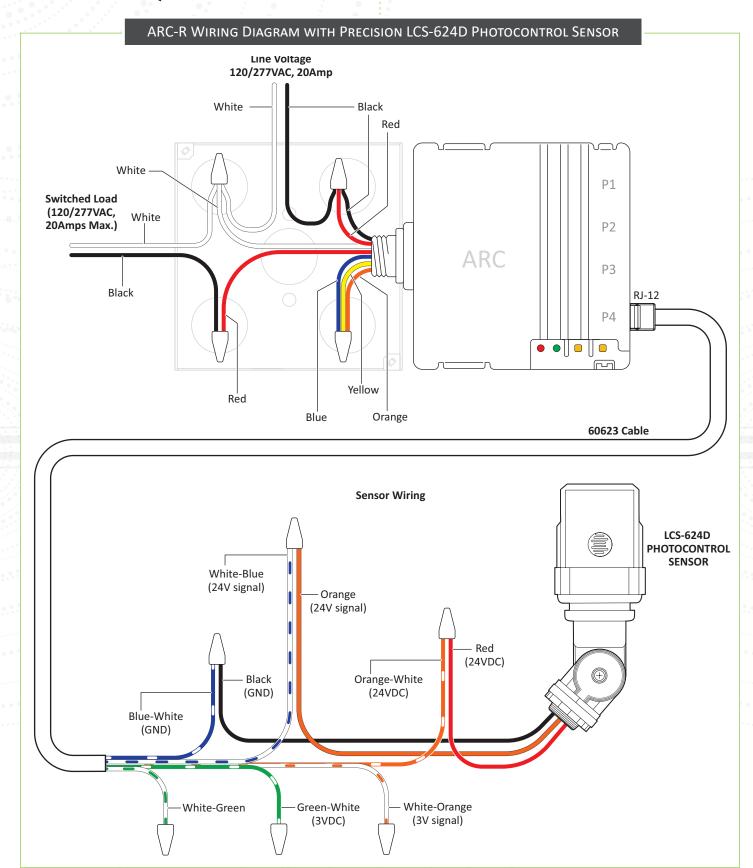

Connect the LCS-624D Photocontrol Sensor as follows. See back page for additional details.

| 60623 Wire Color | Signal     | LCS-624D<br>Wire Color |
|------------------|------------|------------------------|
| White-Green      | -          |                        |
| Green-White      | -          | -                      |
| White-Orange     | - 1        | -                      |
| Blue-White       | Ground     | Black                  |
| White-Blue       | 24V Signal | Orange                 |
| Orange-White     | 24V        | Red                    |

NOTE: The first color shown above is the primary color.

Connect the LCS-624D Photocontrol Sensor to the P4 port on the ARC-R.

Use the slide adjustment clip to verify operation and leave clip at desired position. On/Off Delay: On-time is instantaneous; Off-time is ~60 seconds