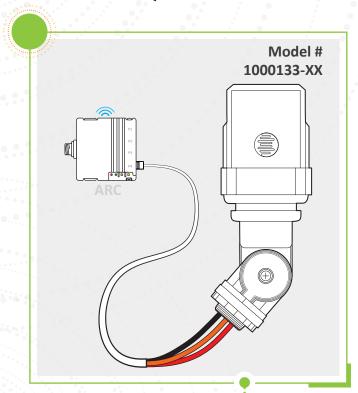

## **QUICK INSTALLATION SHEET**

On the provided list of device serial numbers, document the location for each Sensor. Serial number for the sensor is available through ARC-R.

Determine mounting location for the LCS-624D Photocontrol Sensor. The Photocontrol Sensor can be mounted to any approved weatherproof outdoor rated box.

Screw stem into a 1/2"-14 threaded hole or 1/2" knockout (7/8" hole). Be sure to position the Photocontrol Sensor so that the light sensitive window is turned in the direction of the greatest amount of natural light and away from any nearby light fixtures.