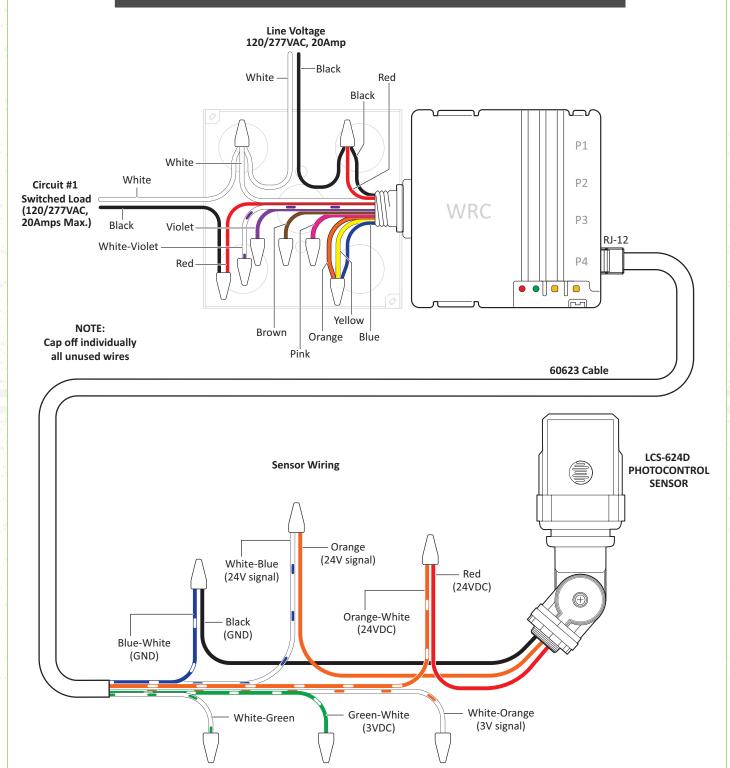

Connect the LCS-624D Photocontrol Sensor as shown below. See the back page for additional information.

| 60623 Wire Color | Signal     | LCS-624D<br>Wire Color |
|------------------|------------|------------------------|
| White-Green      | -          | -                      |
| Green-White      | -          | -                      |
| White-Orange     | * 4 %      | -                      |
| Blue-White       | Ground     | Black                  |
| White-Blue       | 24V Signal | Orange                 |
| Orange-White     | 24V        | Red                    |

NOTE: The first color shown above is the primary color.

Connect the LCS-624D Photocontrol Sensor to the P4 port on the WRC

Use the slide adjustment clip to verify operation and leave clip at desired position.

## WRC WIRING DIAGRAM WITH PRECISION LCS-624D PHOTOCONTROL SENSOR

**NOTE:** Per NEC/UL, the 0-10V negative dimming wire color has changed from Gray to Pink effective January 1, 2022.

Autani, LLC | 7090 Columbia Gateway Drive, Suite 140 | Columbia, MD 21046 USA | (443) 320-2233 | www.autani.com