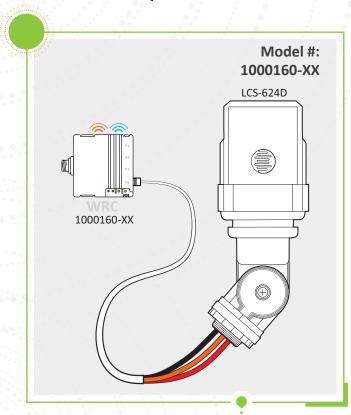

## WRC WITH LCS-624D PHOTOCONTROL SENSOR

**QUICK INSTALLATION SHEET** 

On the list of device serial numbers, add the location for each sensor. Serial number for the sensor are available through WRC.

Document Number : 80206 | March 2022

COLOR VERSIONS AVAILABLE @ AUTANI.COM 1

light fixtures.

Determine mounting location for the LCS-624D Photocontrol Sensor. The Photocontrol Sensor can be mounted to any approved weatherproof outdoor rated box.

Screw stem into a 1/2"-14 threaded hole or 1/2" knockout (7/8" hole). Make sure to position the Photocontrol Sensor, so that the light sensitive window is turned in the direction of the greatest amount of natural light and away from any nearby

Connect the LCS-624D Photocontrol Sensor as shown below. See the back page for additional information.

| 60623 Wire Color | Signal     | LCS-624D<br>Wire Color |
|------------------|------------|------------------------|
| White-Green      | -          | -                      |
| Green-White      | -          | -                      |
| White-Orange     | * 4 %      | -                      |
| Blue-White       | Ground     | Black                  |
| White-Blue       | 24V Signal | Orange                 |
| Orange-White     | 24V        | Red                    |