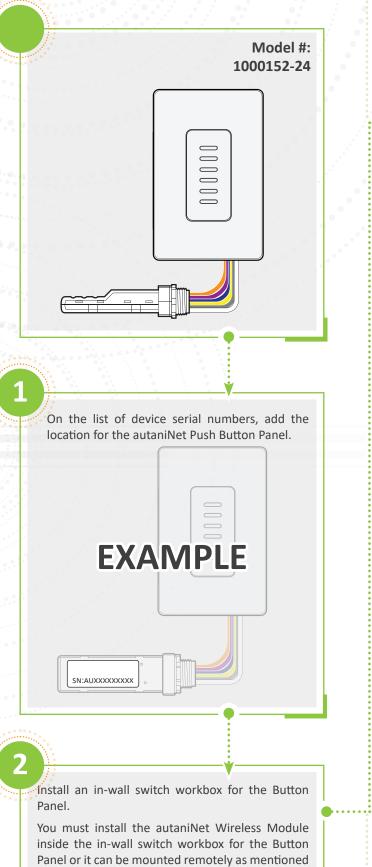

## **AUTANINET BUTTON PANEL**

## **QUICK INSTALLATION SHEET**

6

Mount a 4x4 workbox in the ceiling directly above the location of the Button Panel and secure the Power Pack. The autaniNet Wireless Module must be secured to the 4x4 workbox using the provided threaded coupling if required.

•••••

f the autaniNet Wireless Module is mounted remotely, then route a cable containing a wire for the number of pushbuttons on the panel plus 1 wire for Common from the wall switch workbox for the Button Panel to the 4x4 workbox in the ceiling. For example, for a 6-Button Panel you would need to run 7 wires from the Button workbox to the 4x4 workbox in the ceiling for making the connections as shown in the table on the back page.