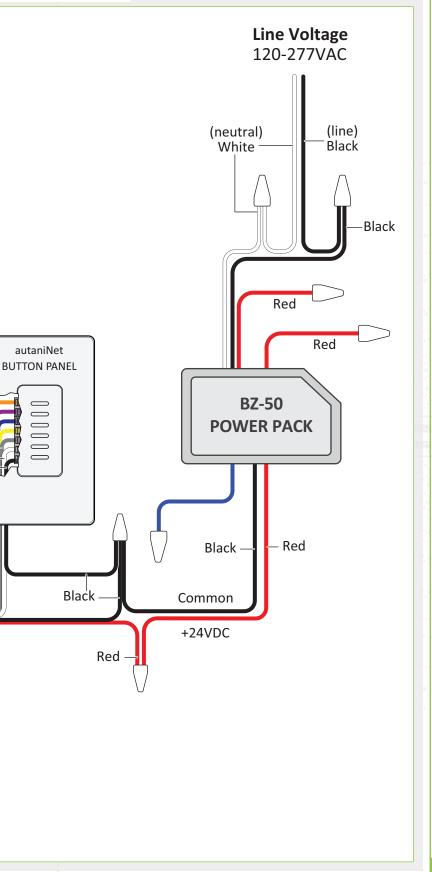

Connect the Power Pack to AC Line power and connect the 24VDC output from the Power Pack to the autaniNet Wireless Module and Push Button Panel(s)<sup>1</sup> as shown on the wiring table on right side. Cap off any unused wires.

<sup>1</sup>Up to three Button Panels and ZRB Wireless Modules may be powered from the same Power Pack.

Connect the wires from the Button Panel to the autaniNet Wireless Module as shown below. Cap off any unused wires.

## WIRING DIAGRAM

COPYRIGHT AUTANI, LLC 2022. ALL RIGHTS RESERVED. FOR WARRANTY AND OTHER LEGAL INFORMATION, GO TO WWW.AUTANI.COM/LEGAL.